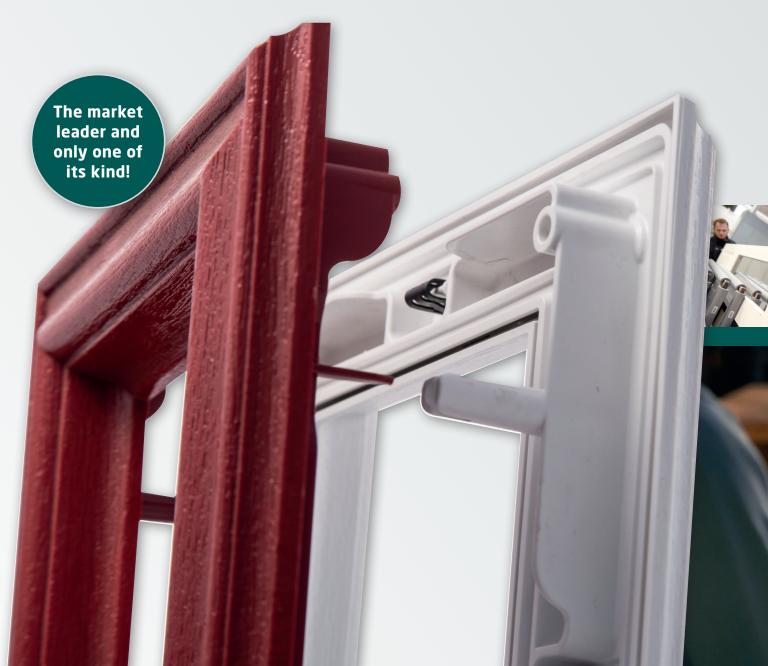

# TriSYS Three Piece Frame System

### Offers quick and easy installation

No preparation, no adhesion promoter and no special primers - simply snap together.

### Delivers an aesthetically appealing finish

Available in White, Red, Green, Blue, Black, Oak and Rosewood, all with no screw hole covers to give a more attractive door.

### **Meets security requirements**

PAS 24:2016 as standard and Secured by Design as an option.