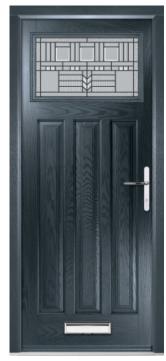

# Trafalgar

The Trafalgar door range offers traditional 1930's styling with all the modern-day properties expected of a beautiful composite door. The Trafalgar door top section has decorative glazing panels that create visual interest and welcoming light into your home too.

FEATURE IMAGE | Door Colour: Pashmina | Decorative Glass: Monteray

Door/Frame Colour: **Agate Grey** Decorative Glass: **Numbers (Style B)** 

Door Colour: **Teal**Decorative Glass: **Leaded Grid on Satin** 