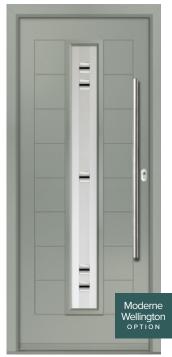

# Wellington

### INCLUDING THE MODERNE WELLINGTON

The Wellington range offers contemporary styling with a beautiful glazing panel to let in light and make a real statement. The glass

panel is available in a choice of styles and can be positioned either left, right or in the centre of the door.