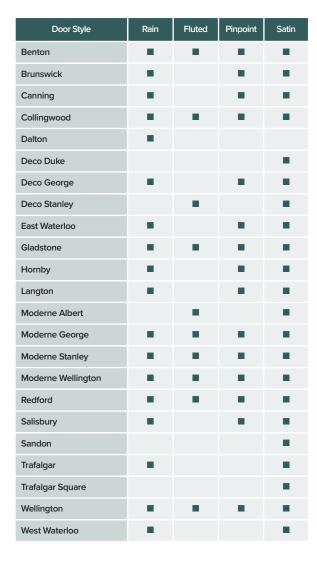

### 'Textures' Glass

Our 'Textures' glass range comprises a range of unique patterned glass designs that offer a wide range of choice for both contemporary and traditional doors.

Fluted

Pinpoint Satin