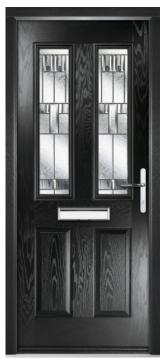

### East Waterloo 1

Our East Waterloo 1 door range offers an understated style to suit any home. Choose from the standard East Waterloo 1 collection, or select an Arch option for additional style. A wide range of decorative glass and colour options are available throughout the range.

FEATURE IMAGE | Door Colour: Chartwell Green | Decorative Glass: Gridlite Etch