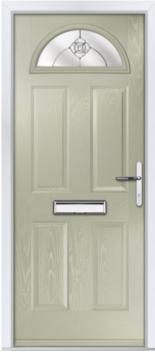

### Gladstone

The Gladstone door range is a classic choice and remains popular with homeowners throughout the UK as their preferred door style. With a selection of glass options and colour choices, homeowners can personalise their door to make a beautiful welcome statement.

TriSys Modern Option Available

FEATURE IMAGE | Door Colour: Silver Grey | Decorative Glass: Oak Park

Door/Frame Colour: Chartwell Green
Decorative Glass: Victorian Border

Door Colour: **Duck Egg Blue** Decorative Glass: **Esprit** 