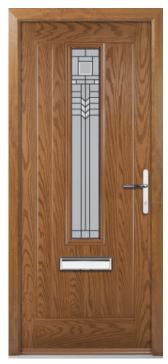

### East Waterloo 3

For customers looking to maximise the light coming into their home, the East Waterloo 3 range is the perfect choice. With a large selection of superior glass designs, homeowners can make a design statement with a beautiful, light-filled door.

FEATURE IMAGE | Door/Frame Colour: Anthracite Grey | Decorative Glass: Montana

Door/Frame Colour: Slate Grey
Decorative Glass: Victorian Border

Door Colour: Pashmina Decorative Glass: Classic

Door/Frame Colour: **Anthracite Grey** Decorative Glass: **Esprit** 