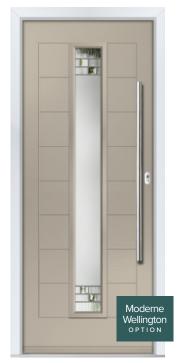

# Wellington

### INCLUDING THE MODERNE WELLINGTON

The Wellington range offers contemporary styling with a beautiful glazing panel to let in light and make a real statement. The glass

panel is available in a choice of styles and can be positioned either left, right or in the centre of the door.

 $\label{eq:FEATURE IMAGE} \textit{FEATURE IMAGE} \; | \; \textit{Door/Frame Colour:} \; \textbf{Anthracite Grey} \; | \; \textit{Decorative Glass:} \; \textbf{Etch Squares} \; \\$ 

Door Colour: **Thistle**Decorative Glass: **Horizon** 