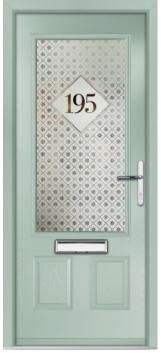

### Custom Etch Letters and Numbers

The ODL range of Custom Etch Letters and Numbers is available in a range of 4 standard styles (and 5 typefaces) ranging from traditional to contemporary and make a striking statement whether used in the door glass itself or in the sidelights/toplights.

We offer standard sizes for many of our most popular door configurations and also offer a custom size service for use in Toplights, Sidelights and for other door glass sizes.

Our range of styles have clear numbers on a sandblasted background, but negative versions with sandblasted characters on a clear background are also available.

All our custom etch designs are produced using sandblast techniques and with our computer designed 'resist' cutter, we can ensure perfectly created letters and numbers every time.

Once the design is created, it is then incorporated within a high performance insulated glass unit using warm edge spacer and low E glass. For sidelights and areas where extra security may be required, we also offer the range in our Security+ laminated glass units.