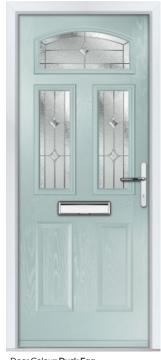

### East Waterloo 1

Our East Waterloo 1 door range offers an understated style to suit any home. Choose from the standard East Waterloo 1 collection, or select an Arch option for additional style. A wide range of decorative glass and colour options are available throughout the range.

FEATURE IMAGE | Door Colour: Chartwell Green | Decorative Glass: Gridlite Etch