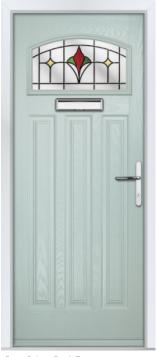

# Trafalgar

The Trafalgar door range offers traditional 1930's styling with all the modern-day properties expected of a beautiful composite door. The Trafalgar door top section has decorative glazing panels that create visual interest and welcoming light into your home too.

FEATURE IMAGE | Door Colour: Pashmina | Decorative Glass: Monteray

Door/Frame Colour: **Agate Grey** Decorative Glass: **Numbers (Style B)** 

Door Colour: **Teal**Decorative Glass: **Leaded Grid on Satin** 