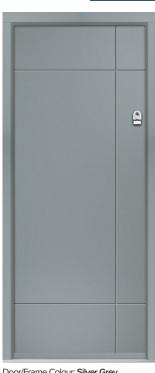

### Redford

The 3 section glazing on the Redford creates a striking contemporary design. The larger glazed area against the simplicity of the flush door allows the glass to be the focal point on this stunning door style.

FEATURE IMAGE | Door Colour: Slate Grey | Decorative Glass: Aurora