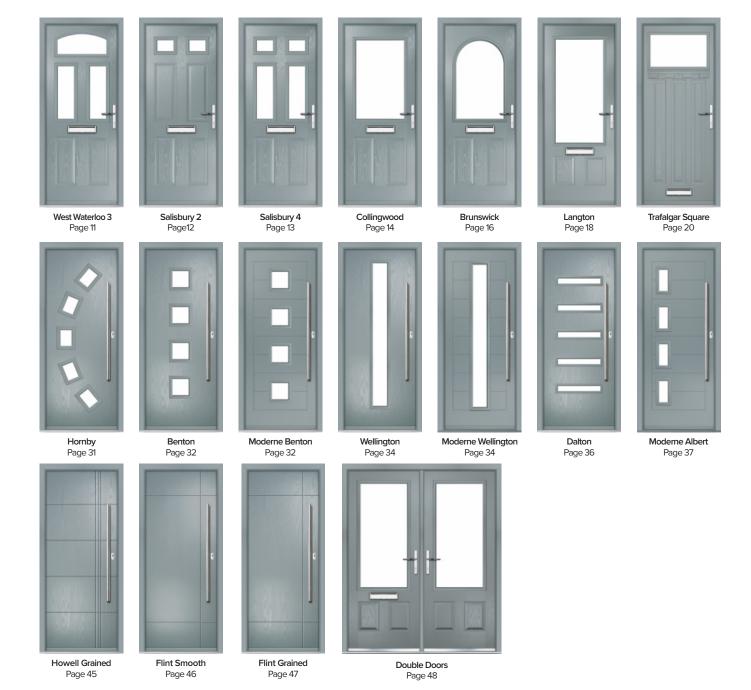

# Wide Selection | 2 Finishes of Door Styles

We have developed a range of traditional and contemporary door styles that will suit all tastes, house styles and budgets. Many of these styles are unique to us and include both glazed and unglazed options.

### Door Styles & Colours

With a vast selection of styles, an infinite choice of of colours to choose from and even more online, our range of Contemporary and Traditional door designs feature smooth or woodgrain finishes. Coupled with our TriSYS®, TriSYS® Modern, Spotlights® or Craftsman glazing frames, you are sure to find the perfect match to your home.

East Waterloo 3 Page 9

West Waterloo 1 Page 10

Trafalgar Page 22

Sandon Page 24

Canning Page 26

Deco Duke Page 27

Deco Stanley Page 28

Deco George Page 29

Redford Page 30

Moderne Stanley Page 38

Moderne George Page 39

Monroe Smooth Page 40

Red

Monroe Grained Page 41

Canton Smooth Page 42

Canton Grained Page 43

**Howell Smooth** Page 44