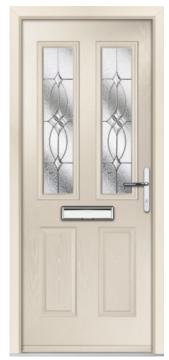

### Gladstone

The Gladstone door range is a classic choice and remains popular with homeowners throughout the UK as their preferred door style. With a selection of glass options and colour choices, homeowners can personalise their door to make a beautiful welcome statement.

TriSys Modern Option Available

FEATURE IMAGE | Door Colour: Silver Grey | Decorative Glass: Oak Park

Door/Frame Colour: Chartwell Green
Decorative Glass: Victorian Border

Door Colour: **Duck Egg Blue** Decorative Glass: **Esprit** 