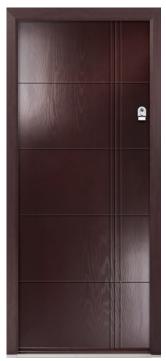

## Howell Smooth

This sleek, modern design is manufactured with our state-of-the-art machinery, etching the door to give you a more desired look.

FEATURE IMAGE | Door/Frame Colour: Anthracite Grey

Door/Frame Colour: Slate Grey Accent Colour: Chilli Red