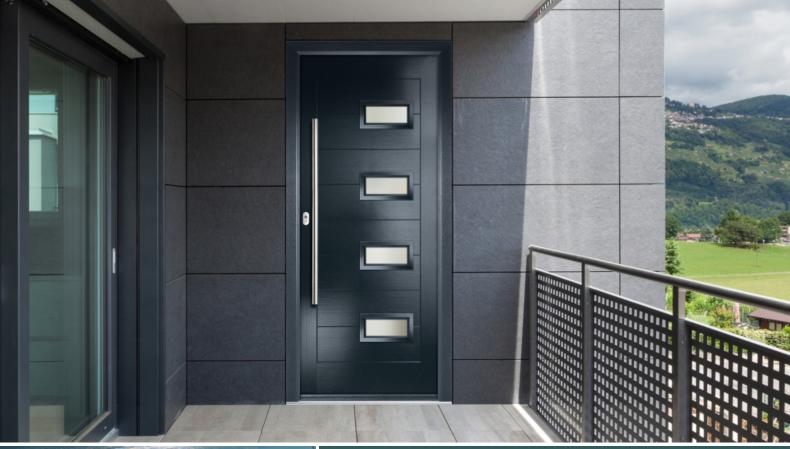

: Salix



Door Colour: Pashmina Decorative Glass: Vapereux



Door/Frame Colour: Cement Grey Decorative Glass: Linosa



Door Colour: Bastille Blue Decorative Glass: Fluted



Door/Frame Colour: Slate Grey Decorative Glass: Matrix



Door Colour: **Aubergine**Decorative Glass: **Tahoe** 



Door/Frame Colour: **Agate Grey** Decorative Glass: **Rain** 



Door Colour: **Canyon** Decorative Glass: **Millennium** 



### Dalton

### Spotlights\*

The Dalton composite door range offers contemporary good looks with the addition of slim glazing panels to add a subtle hint of light without any loss of privacy. The sleek modern styling makes a real door statement and is a popular choice for designer-led tastes.

FEATURE IMAGE | Door/Frame Colour: **Slate Grey** | Decorative Glass: **Matrix** 







## Moderne Albert **Spatights**

The Moderne Albert epitomises modern style. It features four rectangular panels that can run horizontally or vertically and sit to the left, right or centre of the door. It's a door that's perfect for creating an architect-inspired, contemporary look

FEATURE IMAGE | Door/Frame Colour: **Anthracite Grey** | Decorative Glass: **Satin** 



Door/Frame Colour: Slate Grey Decorative Glass: Satin



Door Colour: Cement Grey
Decorative Glass: Fluted



Door/Frame Colour: Silver Grey Decorative Glass: Satin



Door Colour: **Prussian Blue** Decorative Glass: **Fluted** 



Door/Frame Colour: Silver Grey Decorative Glass: Salix



Door Colour: **Aubergine**Decorative Glass: **Numbers (Style F)** 



Door/Frame Colour: Slate Grey Decorative Glass: Aurora



Door