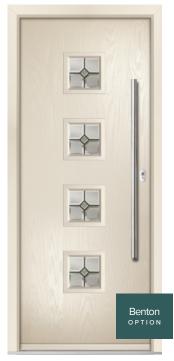

# Benton 1, 2, 3 or 4

### INCLUDING THE MODERNE BENTON

The Benton door range is the ultimate in contemporary door styling. Suitable for homeowners wanting to achieve on-trend aesthetics, the Benton door offers a large range of glazing options and glazing positions to suit the most discerning homeowner.

FEATURE IMAGE | Door Colour: Prussian Blue | Decorative Glass: Vetro

Door/Frame Colour: Anthracite Grey Decorative Glass: Vetro

Door Colour: Teal Decorative Glass: Greenwich

Door/Frame Colour: Agate Grey Decorative Glass: Horizon