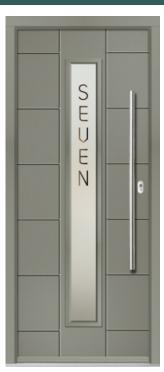

### Custom Etch Letters and Numbers

The ODL range of Custom Etch Letters and Numbers is available in a range of 4 standard styles (and 5 typefaces) ranging from traditional to contemporary and make a striking statement whether used in the door glass itself or in the sidelights/toplights.