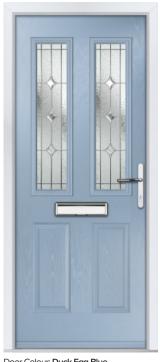

TriSys Modern Option Available

FEATURE IMAGE | Door Colour: Silver Grey | Decorative Glass: Oak Park

Door/Frame Colour: Chartwell Green
Decorative Glass: Victorian Border

Door Colour: **Duck Egg Blue** Decorative Glass: **Esprit** 