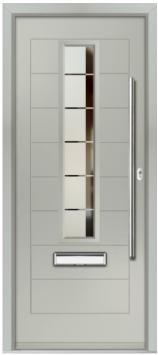

### Redford

The 3 section glazing on the Redford creates a striking contemporary design. The larger glazed area against the simplicity of the flush door allows the glass to be the focal point on this stunning door style.

FEATURE IMAGE | Door Colour: Slate Grey | Decorative Glass: Aurora