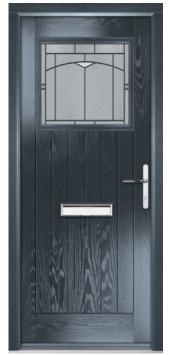

### East Waterloo 1

Our East Waterloo 1 door range offers an understated style to suit any home. Choose from the standard East Waterloo 1 collection, or select an Arch option for additional style. A wide range of decorative glass and colour options are available throughout the range.

FEATURE IMAGE | Door Colour: Chartwell Green | Decorative Glass: Gridlite Etch