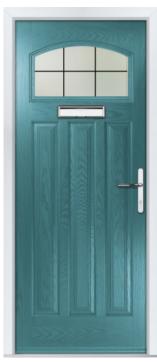

### Gladstone

The Gladstone door range is a classic choice and remains popular with homeowners throughout the UK as their preferred door style. With a selection of glass options and colour choices, homeowners can personalise their door to make a beautiful welcome statement.

TriSys Modern Option Available

FEATURE IMAGE | Door Colour: Silver Grey | Decorative Glass: Oak Park

Door/Frame Colour: Chartwell Green
Decorative Glass: Victorian Border

Door Colour: **Duck Egg Blue** Decorative Glass: **Esprit** 