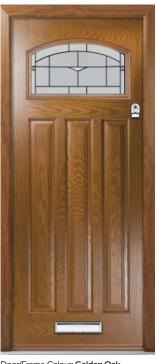

### Trafalgar Square

An Arts and Crafts-style door that combines beautiful decorative glazing options with traditional styling and puts the focus on the beautiful woodgrain finish of these composite doors. The Trafalgar Square creates an elegant but welcoming entrance.

 $\label{eq:FEATURE IMAGE} \textbf{FEATURE IMAGE} \mid \textbf{Door Colour: Silver Grey} \mid \textbf{Decorative Glass: Greenfield}$ 

Door Colour: **Aubergine**Decorative Glass: **3 Lite Kensington** 

Door/Frame Colour: **Agate Grey** Decorative Glass: **3 Lite Stipple** 