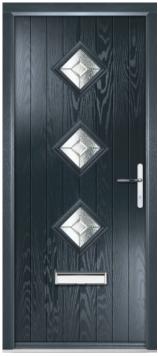

### Canning 1, 2 or 3

The Canning door collection offers traditional country styling with an additional twist: a beautiful diamond-shape glazing panel that makes a true design statement. With a choice of one to three diamonds available, you can be as bold or as understated as you like.

TriSys Modern Option Available

FEATURE IMAGE | Door Colour: **Duck Egg** | Decorative Glass: **Simplicity** 