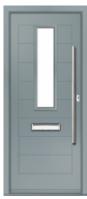

### Redford

The 3 section glazing on the Redford creates a striking contemporary design. The larger glazed area against the simplicity of the flush door allows the glass to be the focal point on this stunning door style.

FEATURE IMAGE | Door Colour: Slate Grey | Decorative Glass: Aurora