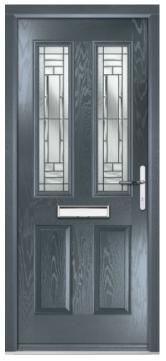

### East Waterloo 3

For customers looking to maximise the light coming into their home, the East Waterloo 3 range is the perfect choice. With a large selection of superior glass designs, homeowners can make a design statement with a beautiful, light-filled door.

FEATURE IMAGE | Door/Frame Colour: Anthracite Grey | Decorative Glass: Montana

Door/Frame Colour: Slate Grey
Decorative Glass: Victorian Border

Door Colour: Pashmina Decorative Glass: Classic

Door/Frame Colour: **Anthracite Grey** Decorative Glass: **Esprit** 