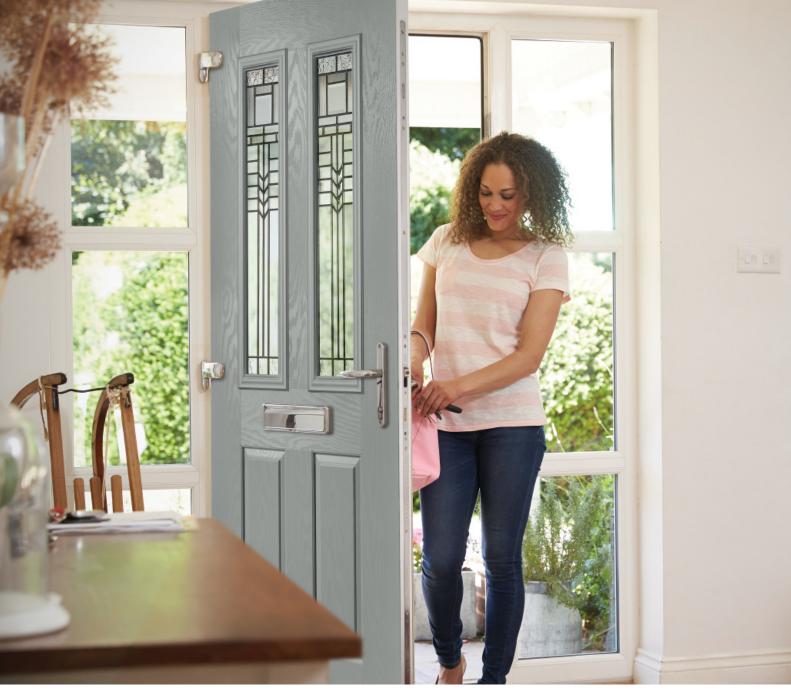

### Trafalgar Square

An Arts and Crafts-style door that combines beautiful decorative glazing options with traditional styling and puts the focus on the beautiful woodgrain finish of these composite doors. The Trafalgar Square creates an elegant but welcoming entrance.

 $\label{eq:FEATURE IMAGE} \textbf{FEATURE IMAGE} \mid \textbf{Door Colour: Silver Grey} \mid \textbf{Decorative Glass: Greenfield}$ 

Door Colour: **Aubergine**Decorative Glass: **3 Lite Kensington** 

Door/Frame Colour: **Agate Grey** Decorative Glass: **3 Lite Stipple** 