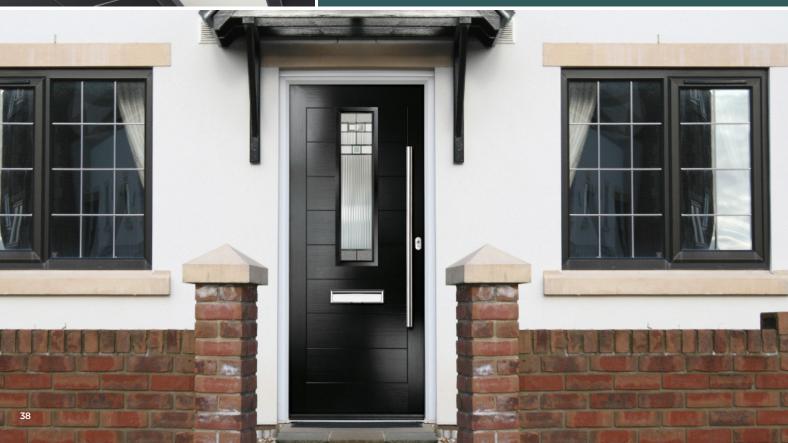

### Trafalgar Square

An Arts and Crafts-style door that combines beautiful decorative glazing options with traditional styling and puts the focus on the beautiful woodgrain finish of these composite doors. The Trafalgar Square creates an elegant but welcoming entrance.

 $\label{eq:FEATURE IMAGE} \textbf{FEATURE IMAGE} \mid \textbf{Door Colour: Silver Grey} \mid \textbf{Decorative Glass: Greenfield}$ 

Door Colour: **Aubergine**Decorative Glass: **3 Lite Kensington** 

Door/Frame Colour: **Agate Grey** Decorative Glass: **3 Lite Stipple** 