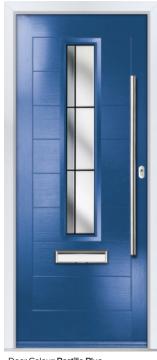

Door Colour: **Chilli Red**Decorative Glass: **Montana** 

Door Colour: **Biscuit** Decorative Glass: **Crystal Flowers** 

Door/Frame Colour: Silver Grey Decorative Glass: Mayfair

Door Colour: **Bastille Blue**Decorative Glass: **Numbers (Style B)** 