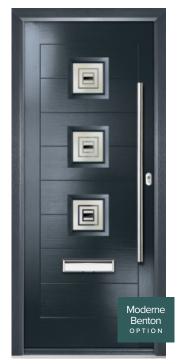

## Moderne Stanley

A chic contemporary door design with a central glazed area that adds visual interest, wide horizontal panel detailing and a smooth finish that exudes sophistication. Choose a contemporary shade to stand out or a classic colour for understated appeal.

 $\label{eq:FEATURE IMAGE} \textit{FEATURE IMAGE} \mid \textit{Door Colour: } \textbf{Black} \mid \textit{Decorative Glass: } \textbf{Michigan}$ 