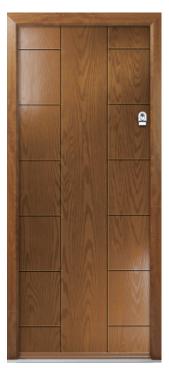

### East Waterloo 3

For customers looking to maximise the light coming into their home, the East Waterloo 3 range is the perfect choice. With a large selection of superior glass designs, homeowners can make a design statement with a beautiful, light-filled door.

FEATURE IMAGE | Door/Frame Colour: Anthracite Grey | Decorative Glass: Montana

Door/Frame Colour: Slate Grey
Decorative Glass: Victorian Border

Door Colour: Pashmina Decorative Glass: Classic

Door/Frame Colour: **Anthracite Grey** Decorative Glass: **Esprit** 