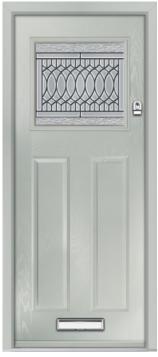

### Sandon

The Sandon door range offers superior clean lines combining both modern and traditional aesthetics in one door. With a choice of beautiful colour and glass options, the door can be personalised to suit any home.

FEATURE IMAGE | Door Colour: Golden Oak | Decorative Glass: Topaz

Door/Frame Colour: **Rosewood** Decorative Glass: **Waterside** 

Door Colour: **Cream White** Decorative Glass: **Manhattan** 

Door/Frame Colour: Silver Grey
Decorative Glass: Numbers (Style F)