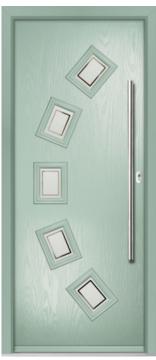

### Canning 1, 2 or 3

The Canning door collection offers traditional country styling with an additional twist: a beautiful diamond-shape glazing panel that makes a true design statement. With a choice of one to three diamonds available, you can be as bold or as understated as you like.