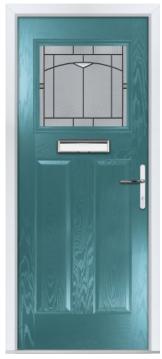

### East Waterloo 1

Our East Waterloo 1 door range offers an understated style to suit any home. Choose from the standard East Waterloo 1 collection, or select an Arch option for additional style. A wide range of decorative glass and colour options are available throughout the range.

FEATURE IMAGE | Door Colour: Chartwell Green | Decorative Glass: Gridlite Etch