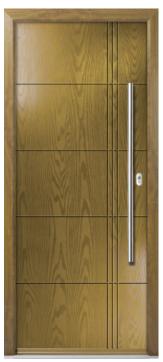

## Howell Smooth

This sleek, modern design is manufactured with our state-of-the-art machinery, etching the door to give you a more desired look.

FEATURE IMAGE | Door/Frame Colour: Anthracite Grey

Door/Frame Colour: Slate Grey Accent Colour: Chilli Red