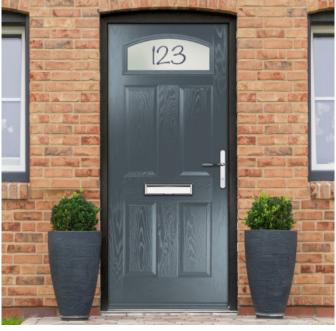

# Trafalgar

The Trafalgar door range offers traditional 1930's styling with all the modern-day properties expected of a beautiful composite door. The Trafalgar door top section has decorative glazing panels that create visual interest and welcoming light into your home too.

FEATURE IMAGE | Door Colour: Pashmina | Decorative Glass: Monteray

Door/Frame Colour: **Agate Grey** Decorative Glass: **Numbers (Style B)** 

Door Colour: **Teal**Decorative Glass: **Leaded Grid on Satin** 