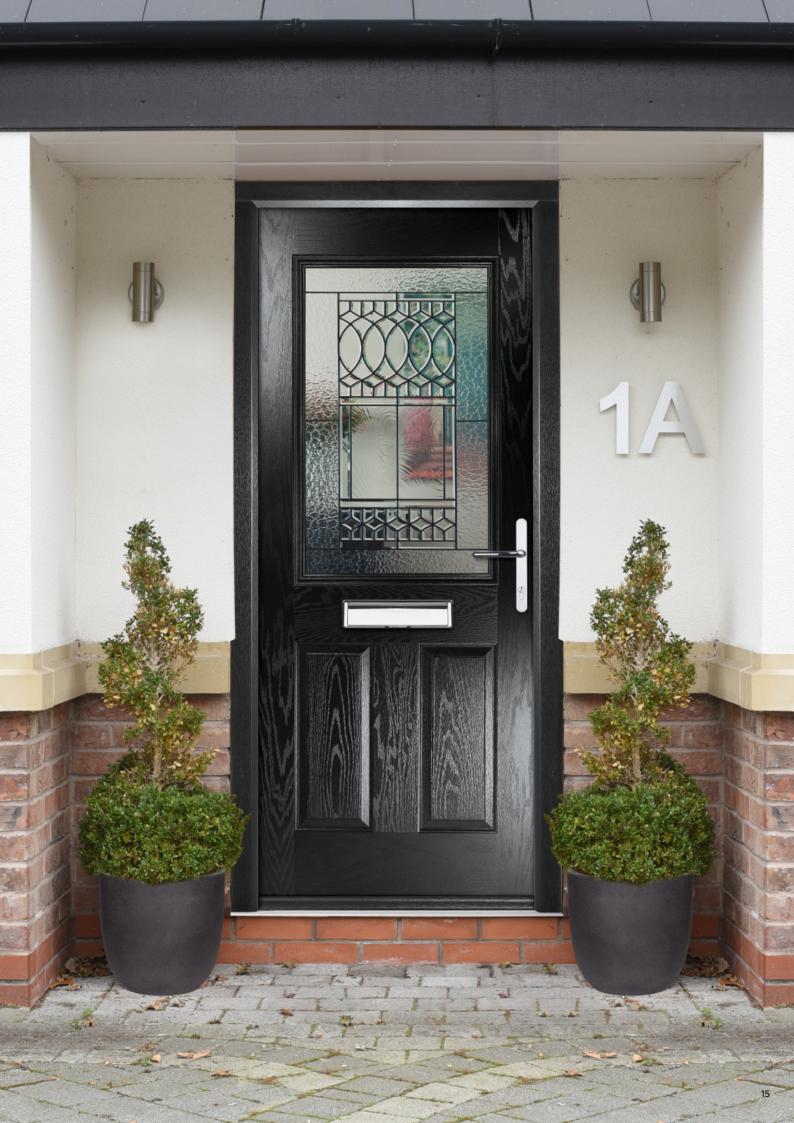

### Trafalgar Square

An Arts and Crafts-style door that combines beautiful decorative glazing options with traditional styling and puts the focus on the beautiful woodgrain finish of these composite doors. The Trafalgar Square creates an elegant but welcoming entrance.

 $\label{eq:FEATURE IMAGE} \textbf{FEATURE IMAGE} \mid \textbf{Door Colour: Silver Grey} \mid \textbf{Decorative Glass: Greenfield}$ 

Door Colour: **Aubergine**Decorative Glass: **3 Lite Kensington** 

Door/Frame Colour: **Agate Grey** Decorative Glass: **3 Lite Stipple** 