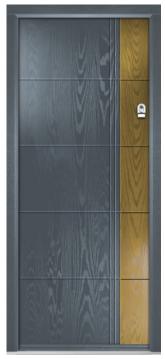

## Canton Grained

Just like our Canton Smooth but with a grained finish. Want to let some natural light in? Choose from our vast glass range adding a Modern TriSYS® cassette to complete the look.

FEATURE IMAGE | Door/Frame Colour: Golden Oak