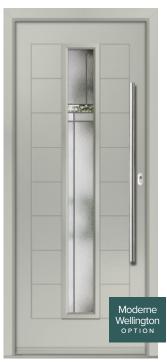

# Wellington

### INCLUDING THE MODERNE WELLINGTON

The Wellington range offers contemporary styling with a beautiful glazing panel to let in light and make a real statement. The glass

panel is available in a choice of styles and can be positioned either left, right or in the centre of the door.

 $\label{eq:FEATURE IMAGE} \textit{FEATURE IMAGE} \; | \; \textit{Door/Frame Colour:} \; \textbf{Anthracite Grey} \; | \; \textit{Decorative Glass:} \; \textbf{Etch Squares} \; \\$ 

Door Colour: **Thistle**Decorative Glass: **Horizon** 