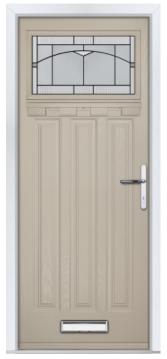

### East Waterloo 1

Our East Waterloo 1 door range offers an understated style to suit any home. Choose from the standard East Waterloo 1 collection, or select an Arch option for additional style. A wide range of decorative glass and colour options are available throughout the range.

FEATURE IMAGE | Door Colour: Chartwell Green | Decorative Glass: Gridlite Etch