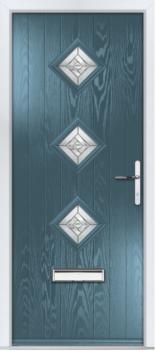

### Canning 1, 2 or 3

The Canning door collection offers traditional country styling with an additional twist: a beautiful diamond-shape glazing panel that makes a true design statement. With a choice of one to three diamonds available, you can be as bold or as understated as you like.

TriSys Modern Option Available

FEATURE IMAGE | Door Colour: **Duck Egg** | Decorative Glass: **Simplicity** 