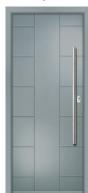

### Redford

The 3 section glazing on the Redford creates a striking contemporary design. The larger glazed area against the simplicity of the flush door allows the glass to be the focal point on this stunning door style.

FEATURE IMAGE | Door Colour: Slate Grey | Decorative Glass: Aurora