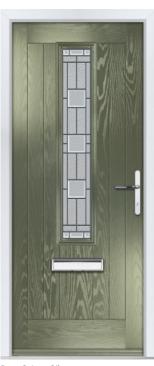

### East Waterloo 1

Our East Waterloo 1 door range offers an understated style to suit any home. Choose from the standard East Waterloo 1 collection, or select an Arch option for additional style. A wide range of decorative glass and colour options are available throughout the range.

FEATURE IMAGE | Door Colour: Chartwell Green | Decorative Glass: Gridlite Etch