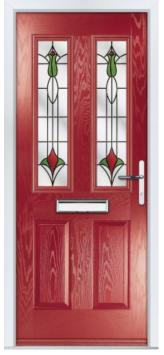

### Trafalgar Square

An Arts and Crafts-style door that combines beautiful decorative glazing options with traditional styling and puts the focus on the beautiful woodgrain finish of these composite doors. The Trafalgar Square creates an elegant but welcoming entrance.

 $\label{eq:FEATURE IMAGE} \textbf{FEATURE IMAGE} \mid \textbf{Door Colour: Silver Grey} \mid \textbf{Decorative Glass: Greenfield}$ 

Door Colour: **Aubergine**Decorative Glass: **3 Lite Kensington** 

Door/Frame Colour: **Agate Grey** Decorative Glass: **3 Lite Stipple** 

Door Colour: **Red**Decorative Glass: **6 Lite Kensington** 

Door/Frame Colour: Cream White Decorative Glass: 6 Lite Stipple

Door Colour: **Prussian Blue** Decorative Glass: **Monteray** 

Door/Frame Colour: **Golden Oak** Decorative Glass: **Topaz** 