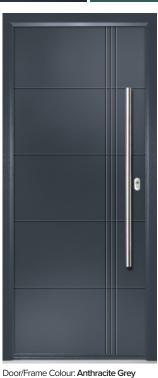

## Howell Smooth

This sleek, modern design is manufactured with our state-of-the-art machinery, etching the door to give you a more desired look.

FEATURE IMAGE | Door/Frame Colour: Anthracite Grey

Door/Frame Colour: Slate Grey Accent Colour: Chilli Red