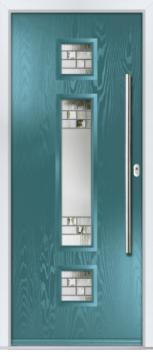

### East Waterloo 3

For customers looking to maximise the light coming into their home, the East Waterloo 3 range is the perfect choice. With a large selection of superior glass designs, homeowners can make a design statement with a beautiful, light-filled door.

FEATURE IMAGE | Door/Frame Colour: Anthracite Grey | Decorative Glass: Montana

Door/Frame Colour: Slate Grey
Decorative Glass: Victorian Border

Door Colour: Pashmina Decorative Glass: Classic

Door/Frame Colour: **Anthracite Grey** Decorative Glass: **Esprit** 