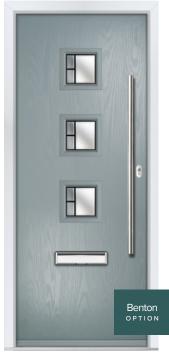

# Benton 1, 2, 3 or 4

### INCLUDING THE MODERNE BENTON

The Benton door range is the ultimate in contemporary door styling. Suitable for homeowners wanting to achieve on-trend aesthetics, the Benton door offers a large range of glazing options and glazing positions to suit the most discerning homeowner.

FEATURE IMAGE | Door Colour: Prussian Blue | Decorative Glass: Vetro

Door/Frame Colour: Anthracite Grey Decorative Glass: Vetro

Door Colour: Teal Decorative Glass: Greenwich

Door/Frame Colour: Agate Grey Decorative Glass: Horizon