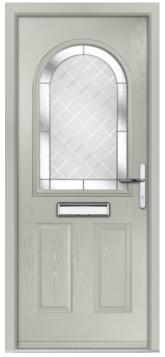

### Salisbury 2

The clean lines of the traditional Salisbury 2 door range provides a solid door solution for maximum privacy. And for customers wanting to add a small touch of light, subtle glass options are available to add both elegance while protecting privacy.

FEATURE IMAGE | Door/Frame Colour. Agate Grey | Decorative Glass: Crystal Flowers