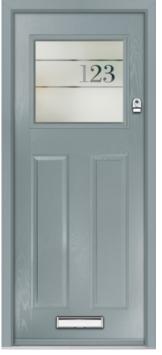

### Custom Etch Letters and Numbers

The ODL range of Custom Etch Letters and Numbers is available in a range of 4 standard styles (and 5 typefaces) ranging from traditional to contemporary and make a striking statement whether used in the door glass itself or in the sidelights/toplights.

### Franklin 0123456789 ABC abc

Ink 0123456789 ABC abc

WILL?W 0123456789 ABC

Door: West Waterloo 1 Glass Design: Style C Font Style: Ink

Trafalgar

Sandon

Deco George

Wellington Moderne Wellington