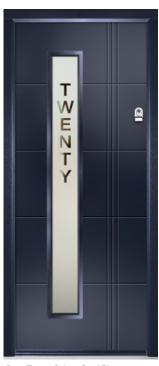

### Custom Etch Letters and Numbers

The ODL range of Custom Etch Letters and Numbers is available in a range of 4 standard styles (and 5 typefaces) ranging from traditional to contemporary and make a striking statement whether used in the door glass itself or in the sidelights/toplights.

### Franklin 0123456789 ABC abc

Ink 0123456789 ABC abc

WILL?W 0123456789 ABC

Door: West Waterloo 1 Glass Design: Style C Font Style: Ink

Trafalgar

Sandon

Deco George

Wellington Moderne Wellington