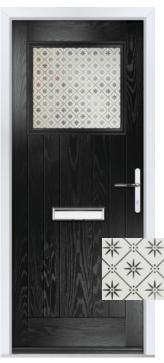

### Canning 1, 2 or 3

The Canning door collection offers traditional country styling with an additional twist: a beautiful diamond-shape glazing panel that makes a true design statement. With a choice of one to three diamonds available, you can be as bold or as understated as you like.

TriSys Modern Option Available

FEATURE IMAGE | Door Colour: **Duck Egg** | Decorative Glass: **Simplicity** 