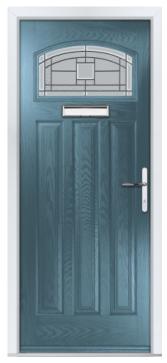

### Gladstone

The Gladstone door range is a classic choice and remains popular with homeowners throughout the UK as their preferred door style. With a selection of glass options and colour choices, homeowners can personalise their door to make a beautiful welcome statement.

TriSys Modern Option Available

FEATURE IMAGE | Door Colour: Silver Grey | Decorative Glass: Oak Park

Door/Frame Colour: Chartwell Green
Decorative Glass: Victorian Border

Door Colour: **Duck Egg Blue** Decorative Glass: **Esprit** 