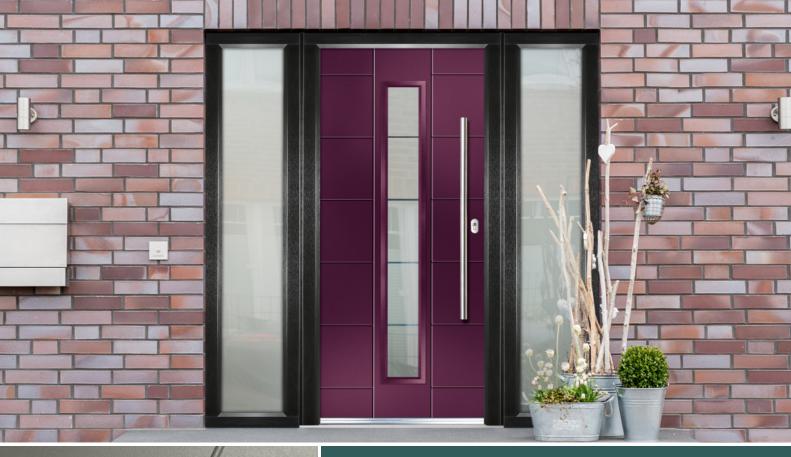

### Gladstone

The Gladstone door range is a classic choice and remains popular with homeowners throughout the UK as their preferred door style. With a selection of glass options and colour choices, homeowners can personalise their door to make a beautiful welcome statement.

TriSys Modern Option Available

FEATURE IMAGE | Door Colour: Silver Grey | Decorative Glass: Oak Park

Door/Frame Colour: Chartwell Green
Decorative Glass: Victorian Border

Door Colour: **Duck Egg Blue** Decorative Glass: **Esprit** 