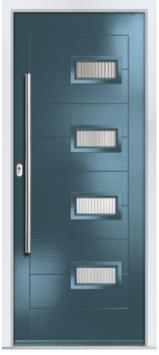

### Redford

The 3 section glazing on the Redford creates a striking contemporary design. The larger glazed area against the simplicity of the flush door allows the glass to be the focal point on this stunning door style.

FEATURE IMAGE | Door Colour: Slate Grey | Decorative Glass: Aurora