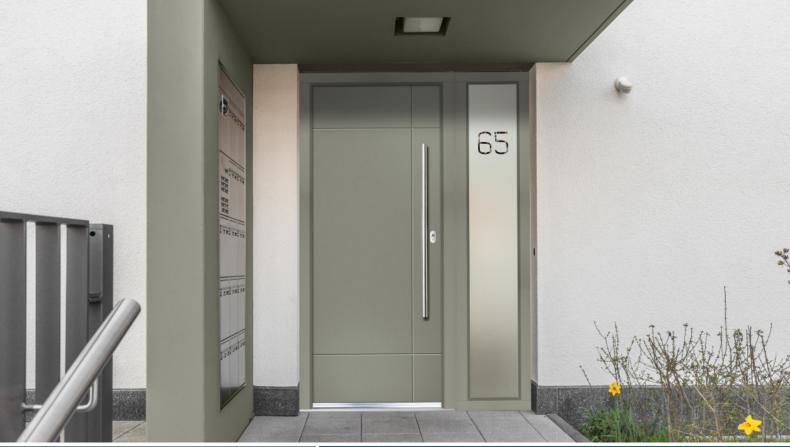

### Custom Etch Letters and Numbers

The ODL range of Custom Etch Letters and Numbers is available in a range of 4 standard styles (and 5 typefaces) ranging from traditional to contemporary and make a striking statement whether used in the door glass itself or in the sidelights/toplights.