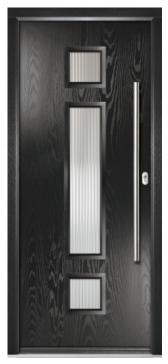

## Moderne Stanley

A chic contemporary door design with a central glazed area that adds visual interest, wide horizontal panel detailing and a smooth finish that exudes sophistication. Choose a contemporary shade to stand out or a classic colour for understated appeal.

 $\label{eq:FEATURE IMAGE} \textit{FEATURE IMAGE} \mid \textit{Door Colour: } \textbf{Black} \mid \textit{Decorative Glass: } \textbf{Michigan}$ 