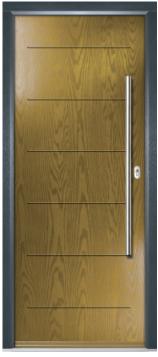

## Monroe Smooth

The ever-popular Monroe Smooth design is one not to go unnoticed. Available in any RAL colour incorporating our TriSYS® Modern cassette to keep this sleek design.

FEATURE IMAGE | Door/Frame Colour: Silver Grey/Anthracite Grey | Decorative Glass: Laguna