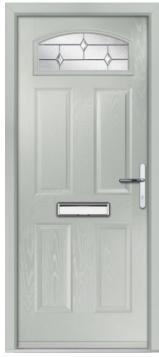

### Gladstone

The Gladstone door range is a classic choice and remains popular with homeowners throughout the UK as their preferred door style. With a selection of glass options and colour choices, homeowners can personalise their door to make a beautiful welcome statement.

TriSys Modern Option Available

FEATURE IMAGE | Door Colour: Silver Grey | Decorative Glass: Oak Park

Door/Frame Colour: Chartwell Green
Decorative Glass: Victorian Border

Door Colour: **Duck Egg Blue** Decorative Glass: **Esprit** 