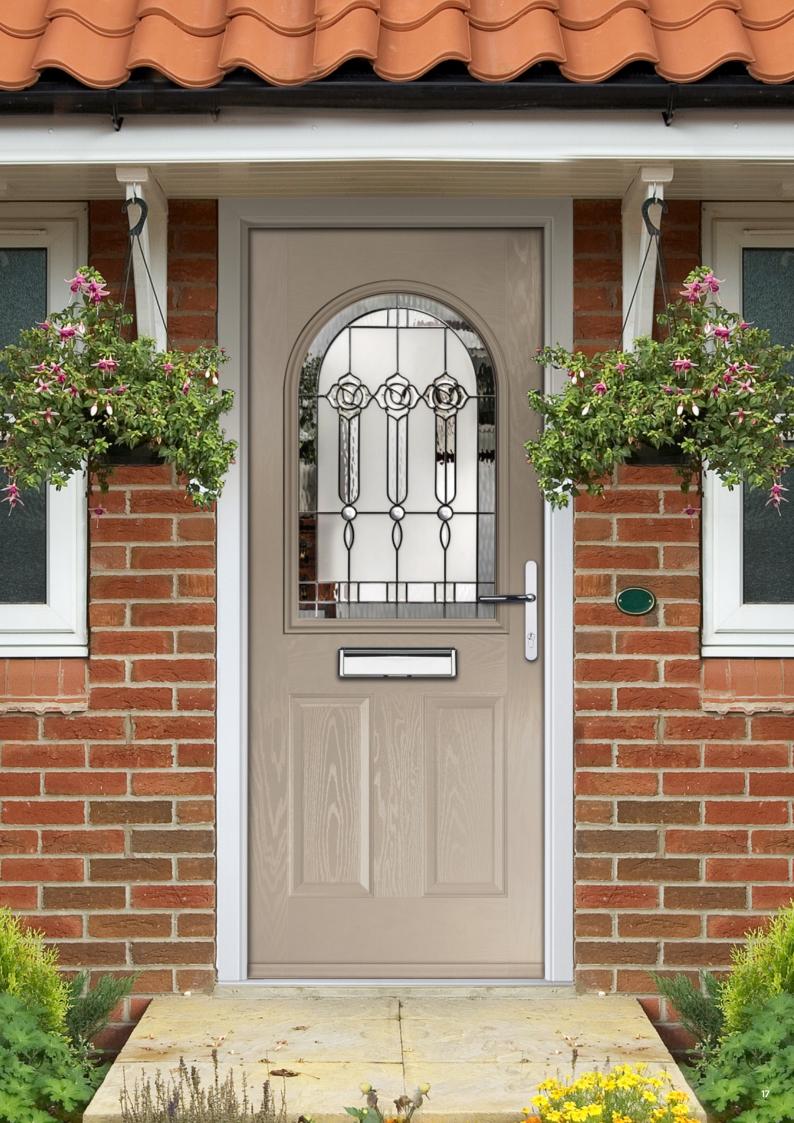

### Trafalgar Square

An Arts and Crafts-style door that combines beautiful decorative glazing options with traditional styling and puts the focus on the beautiful woodgrain finish of these composite doors. The Trafalgar Square creates an elegant but welcoming entrance.

 $\label{eq:FEATURE IMAGE} \textbf{FEATURE IMAGE} \mid \textbf{Door Colour: Silver Grey} \mid \textbf{Decorative Glass: Greenfield}$ 

Door Colour: **Aubergine**Decorative Glass: **3 Lite Kensington** 

Door/Frame Colour: **Agate Grey** Decorative Glass: **3 Lite Stipple** 