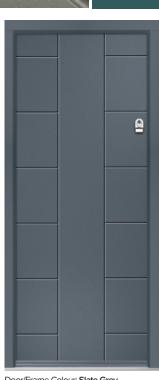

### Redford

The 3 section glazing on the Redford creates a striking contemporary design. The larger glazed area against the simplicity of the flush door allows the glass to be the focal point on this stunning door style.