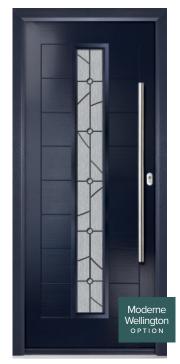

# Wellington

### INCLUDING THE MODERNE WELLINGTON

The Wellington range offers contemporary styling with a beautiful glazing panel to let in light and make a real statement. The glass

panel is available in a choice of styles and can be positioned either left, right or in the centre of the door.

 $\label{eq:FEATURE IMAGE} \textit{FEATURE IMAGE} \; | \; \textit{Door/Frame Colour:} \; \textbf{Anthracite Grey} \; | \; \textit{Decorative Glass:} \; \textbf{Etch Squares} \; \\$ 

Door Colour: **Thistle**Decorative Glass: **Horizon** 