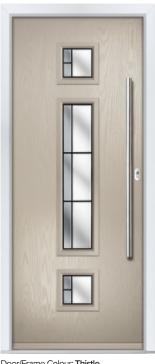

### Sandon

The Sandon door range offers superior clean lines combining both modern and traditional aesthetics in one door. With a choice of beautiful colour and glass options, the door can be personalised to suit any home.

FEATURE IMAGE | Door Colour: Golden Oak | Decorative Glass: Topaz

Door/Frame Colour: **Rosewood** Decorative Glass: **Waterside** 

Door Colour: **Cream White** Decorative Glass: **Manhattan** 

Door/Frame Colour: Silver Grey
Decorative Glass: Numbers (Style F)