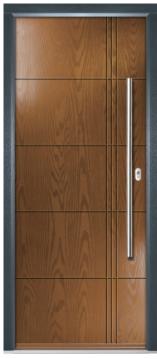

## Howell Smooth

This sleek, modern design is manufactured with our state-of-the-art machinery, etching the door to give you a more desired look.

FEATURE IMAGE | Door/Frame Colour: Anthracite Grey

Door/Frame Colour: Slate Grey Accent Colour: Chilli Red