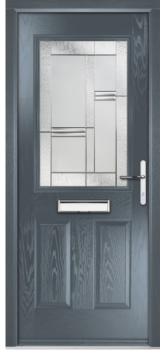

### East Waterloo 1

Our East Waterloo 1 door range offers an understated style to suit any home. Choose from the standard East Waterloo 1 collection, or select an Arch option for additional style. A wide range of decorative glass and colour options are available throughout the range.

FEATURE IMAGE | Door Colour: Chartwell Green | Decorative Glass: Gridlite Etch