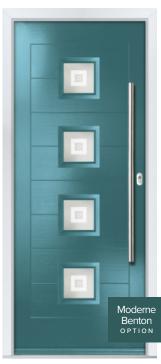

# Benton 1, 2, 3 or 4

### INCLUDING THE MODERNE BENTON

The Benton door range is the ultimate in contemporary door styling. Suitable for homeowners wanting to achieve on-trend aesthetics, the Benton door offers a large range of glazing options and glazing positions to suit the most discerning homeowner.

FEATURE IMAGE | Door Colour: Prussian Blue | Decorative Glass: Vetro

Door/Frame Colour: Anthracite Grey Decorative Glass: Vetro

Door Colour: Teal Decorative Glass: Greenwich

Door/Frame Colour: Agate Grey Decorative Glass: Horizon