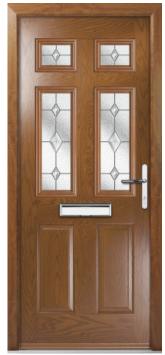

### Gladstone

The Gladstone door range is a classic choice and remains popular with homeowners throughout the UK as their preferred door style. With a selection of glass options and colour choices, homeowners can personalise their door to make a beautiful welcome statement.

TriSys Modern Option Available

FEATURE IMAGE | Door Colour: Silver Grey | Decorative Glass: Oak Park

Door/Frame Colour: Chartwell Green
Decorative Glass: Victorian Border

Door Colour: **Duck Egg Blue** Decorative Glass: **Esprit** 