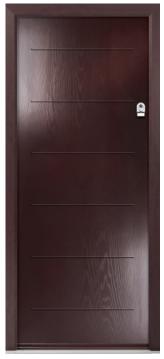

## Howell Smooth

This sleek, modern design is manufactured with our state-of-the-art machinery, etching the door to give you a more desired look.

FEATURE IMAGE | Door/Frame Colour: Anthracite Grey

Door/Frame Colour: Slate Grey Accent Colour: Chilli Red