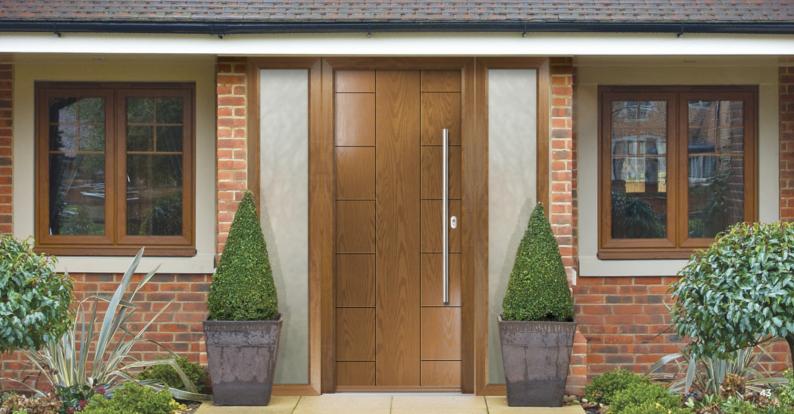

# Wide Selection | 2 Finishes of Door Styles

We have developed a range of traditional and contemporary door styles that will suit all tastes, house styles and budgets. Many of these styles are unique to us and include both glazed and unglazed options.

Available in either a woodgrain or smooth finish, the 2mm thick GRP door skin is maintenance free and hard wearing. GRP is resistant to knocks and dents and looks like real wood.

### Door Styles & Colours

With a vast selection of styles, an infinite choice of of colours to choose from and even more online, our range of Contemporary and Traditional door designs feature smooth or woodgrain finishes. Coupled with our TriSYS®, TriSYS® Modern, Spotlights® or Craftsman glazing frames, you are sure to find the perfect match to your home.