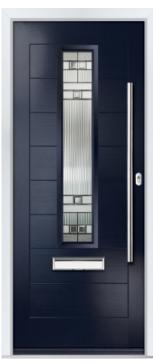

# Trafalgar

The Trafalgar door range offers traditional 1930's styling with all the modern-day properties expected of a beautiful composite door. The Trafalgar door top section has decorative glazing panels that create visual interest and welcoming light into your home too.

FEATURE IMAGE | Door Colour: Pashmina | Decorative Glass: Monteray

Door/Frame Colour: **Agate Grey** Decorative Glass: **Numbers (Style B)** 

Door Colour: **Teal**Decorative Glass: **Leaded Grid on Satin** 