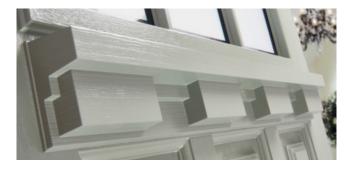

Dentil Shelf (Trafalgar Square): Architecturally-correct to enhance the look of the Craftsman style door.

Manufactured from GRP SMC in a wood grain finish to complement the Craftsman door. Screw-fixed into the SecureDesign board and supplied with matching screw hole covers.