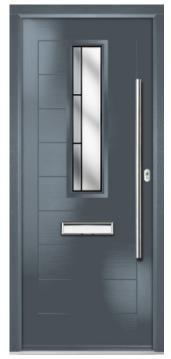

### East Waterloo 3

For customers looking to maximise the light coming into their home, the East Waterloo 3 range is the perfect choice. With a large selection of superior glass designs, homeowners can make a design statement with a beautiful, light-filled door.

FEATURE IMAGE | Door/Frame Colour: Anthracite Grey | Decorative Glass: Montana

Door/Frame Colour: Slate Grey
Decorative Glass: Victorian Border

Door Colour: Pashmina Decorative Glass: Classic

Door/Frame Colour: **Anthracite Grey** Decorative Glass: **Esprit** 