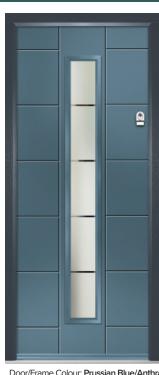

Door Colour: **Prussian Blue** Decorative Glass: **Nebraska** 

Door Colour: Bastille Blue Decorative Glass: Reflections

Door/Frame Colour: **Anthracite Grey** Decorative Glass: **Paris** 

Door Colour: **Aubergine**Decorative Glass: **Manhattan** 