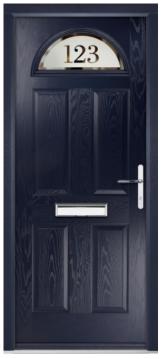

### Custom Etch Letters and Numbers

The ODL range of Custom Etch Letters and Numbers is available in a range of 4 standard styles (and 5 typefaces) ranging from traditional to contemporary and make a striking statement whether used in the door glass itself or in the sidelights/toplights.

We offer standard sizes for many of our most popular door configurations and also offer a custom size service for use in Toplights, Sidelights and for other door glass sizes.

Our range of styles have clear numbers on a sandblasted background, but negative versions with sandblasted characters on a clear background are also available.

All our custom etch designs are produced using sandblast techniques and with our computer designed 'resist' cutter, we can ensure perfectly created letters and numbers every time.

Once the design is created, it is then incorporated within a high performance insulated glass unit using warm edge spacer and low E glass. For sidelights and areas where extra security may be required, we also offer the range in our Security+ laminated glass units.