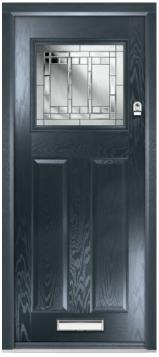

### East Waterloo 1

Our East Waterloo 1 door range offers an understated style to suit any home. Choose from the standard East Waterloo 1 collection, or select an Arch option for additional style. A wide range of decorative glass and colour options are available throughout the range.

FEATURE IMAGE | Door Colour: Chartwell Green | Decorative Glass: Gridlite Etch