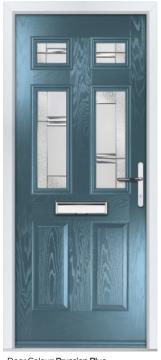

### Gladstone

The Gladstone door range is a classic choice and remains popular with homeowners throughout the UK as their preferred door style. With a selection of glass options and colour choices, homeowners can personalise their door to make a beautiful welcome statement.

TriSys Modern Option Available

FEATURE IMAGE | Door Colour: Silver Grey | Decorative Glass: Oak Park

Door/Frame Colour: Chartwell Green
Decorative Glass: Victorian Border

Door Colour: **Duck Egg Blue** Decorative Glass: **Esprit** 