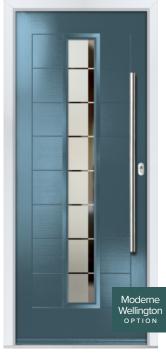

# Wellington

### INCLUDING THE MODERNE WELLINGTON

The Wellington range offers contemporary styling with a beautiful glazing panel to let in light and make a real statement. The glass

panel is available in a choice of styles and can be positioned either left, right or in the centre of the door.

 $\label{eq:FEATURE IMAGE} \textit{FEATURE IMAGE} \; | \; \textit{Door/Frame Colour:} \; \textbf{Anthracite Grey} \; | \; \textit{Decorative Glass:} \; \textbf{Etch Squares} \; \\$ 

Door Colour: **Thistle**Decorative Glass: **Horizon** 