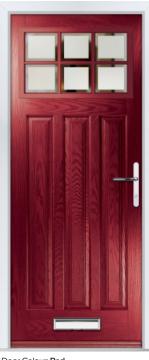

Door Colour: **Red**Decorative Glass: **6 Lite Kensington** 

Door/Frame Colour: Cream White Decorative Glass: 6 Lite Stipple

Door Colour: **Prussian Blue** Decorative Glass: **Monteray** 

Door/Frame Colour: **Golden Oak** Decorative Glass: **Topaz** 