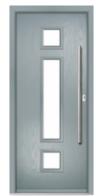

### Redford

The 3 section glazing on the Redford creates a striking contemporary design. The larger glazed area against the simplicity of the flush door allows the glass to be the focal point on this stunning door style.

FEATURE IMAGE | Door Colour: Slate Grey | Decorative Glass: Aurora