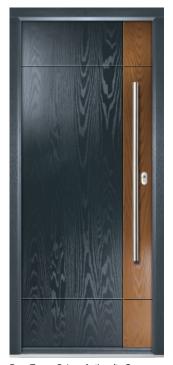

## Monroe Grained

The most sought after design. Same as the Monroe Smooth but grained.

FEATURE IMAGE | Door/Frame Colour: Irish Oak/Anthracite Grey