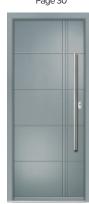

### Redford

The 3 section glazing on the Redford creates a striking contemporary design. The larger glazed area against the simplicity of the flush door allows the glass to be the focal point on this stunning door style.

FEATURE IMAGE | Door Colour: Slate Grey | Decorative Glass: Aurora