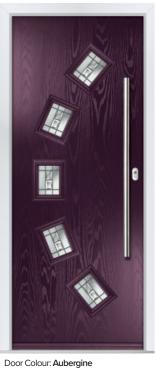

### Canning 1, 2 or 3

The Canning door collection offers traditional country styling with an additional twist: a beautiful diamond-shape glazing panel that makes a true design statement. With a choice of one to three diamonds available, you can be as bold or as understated as you like.