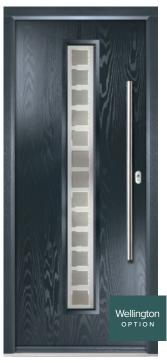

# Wellington

### INCLUDING THE MODERNE WELLINGTON

The Wellington range offers contemporary styling with a beautiful glazing panel to let in light and make a real statement. The glass

panel is available in a choice of styles and can be positioned either left, right or in the centre of the door.

 $\label{eq:FEATURE IMAGE} \textit{FEATURE IMAGE} \; | \; \textit{Door/Frame Colour:} \; \textbf{Anthracite Grey} \; | \; \textit{Decorative Glass:} \; \textbf{Etch Squares} \; \\$ 

Door Colour: **Thistle**Decorative Glass: **Horizon** 