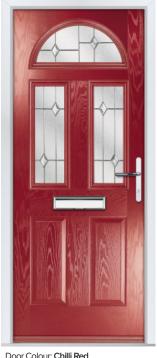

### Gladstone

The Gladstone door range is a classic choice and remains popular with homeowners throughout the UK as their preferred door style. With a selection of glass options and colour choices, homeowners can personalise their door to make a beautiful welcome statement.

TriSys Modern Option Available

FEATURE IMAGE | Door Colour: Silver Grey | Decorative Glass: Oak Park

Door/Frame Colour: Chartwell Green
Decorative Glass: Victorian Border

Door Colour: **Duck Egg Blue** Decorative Glass: **Esprit** 