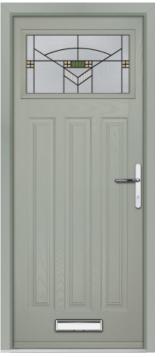

### Redford

The 3 section glazing on the Redford creates a striking contemporary design. The larger glazed area against the simplicity of the flush door allows the glass to be the focal point on this stunning door style.

FEATURE IMAGE | Door Colour: Slate Grey | Decorative Glass: Aurora