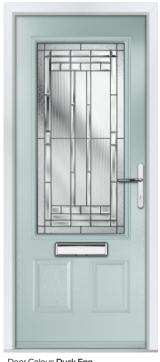

### East Waterloo 3

For customers looking to maximise the light coming into their home, the East Waterloo 3 range is the perfect choice. With a large selection of superior glass designs, homeowners can make a design statement with a beautiful, light-filled door.

FEATURE IMAGE | Door/Frame Colour: Anthracite Grey | Decorative Glass: Montana

Door/Frame Colour: Slate Grey
Decorative Glass: Victorian Border

Door Colour: Pashmina Decorative Glass: Classic

Door/Frame Colour: **Anthracite Grey** Decorative Glass: **Esprit** 