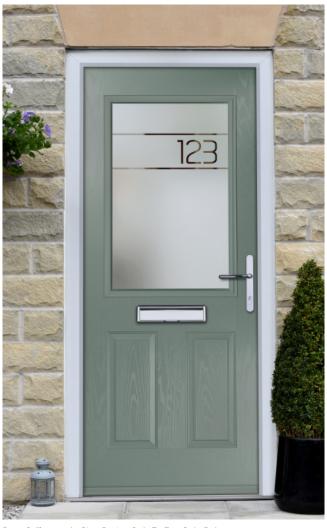

### Custom Etch Letters and Numbers

The ODL range of Custom Etch Letters and Numbers is available in a range of 4 standard styles (and 5 typefaces) ranging from traditional to contemporary and make a striking statement whether used in the door glass itself or in the sidelights/toplights.