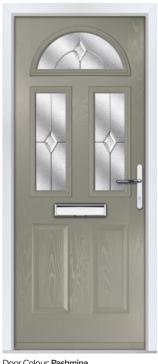

### Sandon

The Sandon door range offers superior clean lines combining both modern and traditional aesthetics in one door. With a choice of beautiful colour and glass options, the door can be personalised to suit any home.

FEATURE IMAGE | Door Colour: Golden Oak | Decorative Glass: Topaz

Door/Frame Colour: **Rosewood** Decorative Glass: **Waterside** 

Door Colour: **Cream White** Decorative Glass: **Manhattan** 

Door/Frame Colour: Silver Grey
Decorative Glass: Numbers (Style F)