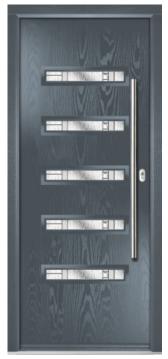

## Moderne George

The elongated central glass design combined with the Moderne styling makes for a stunning door design that exudes class.

The larger glazing area allows the decorative glass element to take centre-stage and for light to flood in.

 $\textit{FEATURE IMAGE} \mid \textit{Door/Frame Colour: } \textbf{Black/Cream White} \mid \textit{Decorative Glass: } \textbf{Manhattan}$ 

Door/Frame Colour: Chartwell Green
Decorative Glass: Element

Door Colour: **Steel Blue**Decorative Glass: **Manhattan** 