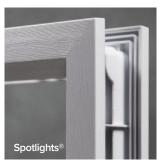

# 3 Glazing Frames

All glazed options are fitted using industry leading PAS 24 Compliant glazing cassettes from ODL. Many of our doors now come as standard with the new, contemporary, low profile TriSYS® Modern or Spotlight® options. For our more traditional door styles, we use the industry leading sculptured TriSYS® system (see page 54).

#### **Glazing and Ancillary Options**

Frames: Glazing cassettes used to frame our glass are available in four options (door design dependent) and are fully de-glazeable should there be need to change the glass design.