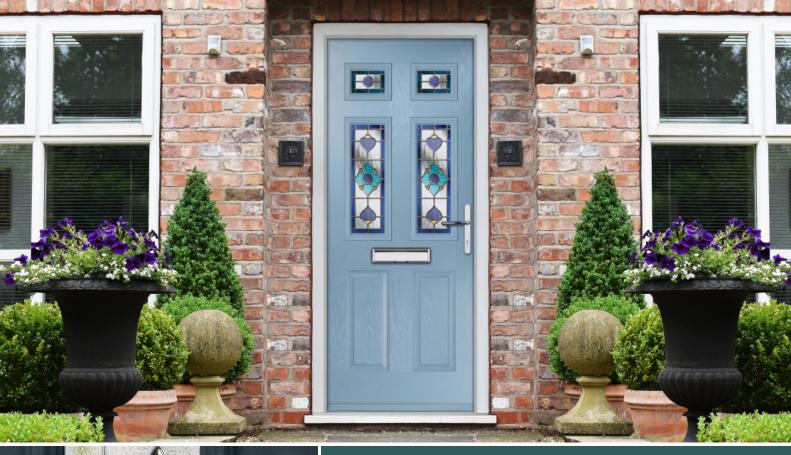

### East Waterloo 3

For customers looking to maximise the light coming into their home, the East Waterloo 3 range is the perfect choice. With a large selection of superior glass designs, homeowners can make a design statement with a beautiful, light-filled door.

FEATURE IMAGE | Door/Frame Colour: Anthracite Grey | Decorative Glass: Montana

Door/Frame Colour: Slate Grey
Decorative Glass: Victorian Border

Door Colour: Pashmina Decorative Glass: Classic

Door/Frame Colour: **Anthracite Grey** Decorative Glass: **Esprit** 