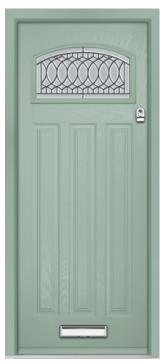

### Redford

The 3 section glazing on the Redford creates a striking contemporary design. The larger glazed area against the simplicity of the flush door allows the glass to be the focal point on this stunning door style.

FEATURE IMAGE | Door Colour: Slate Grey | Decorative Glass: Aurora