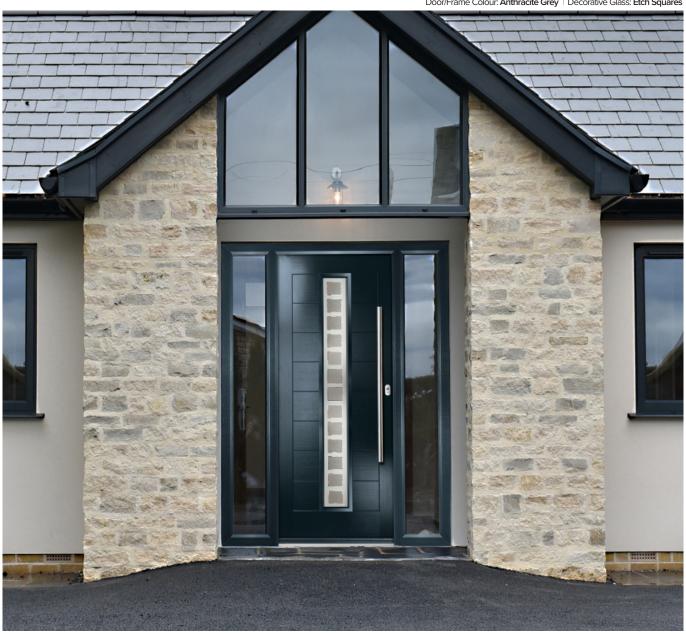

# Wellington

### INCLUDING THE MODERNE WELLINGTON

The Wellington range offers contemporary styling with a beautiful glazing panel to let in light and make a real statement. The glass

panel is available in a choice of styles and can be positioned either left, right or in the centre of the door.

 $\label{eq:FEATURE IMAGE} \textit{FEATURE IMAGE} \; | \; \textit{Door/Frame Colour:} \; \textbf{Anthracite Grey} \; | \; \textit{Decorative Glass:} \; \textbf{Etch Squares} \; \\$ 

Door Colour: **Thistle**Decorative Glass: **Horizon** 