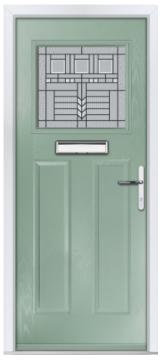

### Gladstone

The Gladstone door range is a classic choice and remains popular with homeowners throughout the UK as their preferred door style. With a selection of glass options and colour choices, homeowners can personalise their door to make a beautiful welcome statement.

TriSys Modern Option Available

FEATURE IMAGE | Door Colour: Silver Grey | Decorative Glass: Oak Park

Door/Frame Colour: Chartwell Green
Decorative Glass: Victorian Border

Door Colour: **Duck Egg Blue** Decorative Glass: **Esprit** 