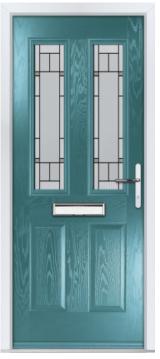

### East Waterloo 3

For customers looking to maximise the light coming into their home, the East Waterloo 3 range is the perfect choice. With a large selection of superior glass designs, homeowners can make a design statement with a beautiful, light-filled door.

FEATURE IMAGE | Door/Frame Colour: Anthracite Grey | Decorative Glass: Montana

Door/Frame Colour: Slate Grey
Decorative Glass: Victorian Border

Door Colour: Pashmina Decorative Glass: Classic

Door/Frame Colour: **Anthracite Grey** Decorative Glass: **Esprit** 