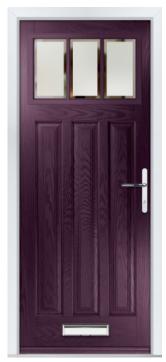

# Trafalgar

The Trafalgar door range offers traditional 1930's styling with all the modern-day properties expected of a beautiful composite door. The Trafalgar door top section has decorative glazing panels that create visual interest and welcoming light into your home too.

FEATURE IMAGE | Door Colour: Pashmina | Decorative Glass: Monteray

Door/Frame Colour: **Agate Grey** Decorative Glass: **Numbers (Style B)** 

Door Colour: **Teal**Decorative Glass: **Leaded Grid on Satin** 