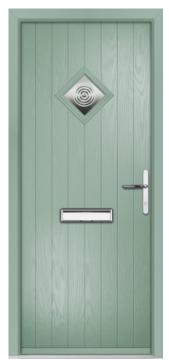

### Canning 1, 2 or 3

The Canning door collection offers traditional country styling with an additional twist: a beautiful diamond-shape glazing panel that makes a true design statement. With a choice of one to three diamonds available, you can be as bold or as understated as you like.

TriSys Modern Option Available

FEATURE IMAGE | Door Colour: **Duck Egg** | Decorative Glass: **Simplicity** 