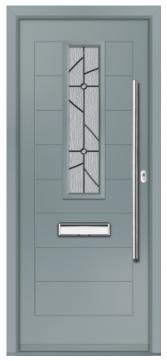

### Hornby

The Hornby door range offers a modern fresh approach which is available in both a cottage or flush slab design. Ideal for homeowners wanting a striking contemporary door design, or for customers wanting something a little more traditional, the Hornby door range offers superb flexibility and design possibilities.

 $\textit{FEATURE IMAGE} \; | \; \textit{Door/Frame Colour: } \; \textbf{Golden Oak/Anthracite Grey} \; | \; \textit{Decorative Glass: Victorian Border} \;$ 

Door/Frame Colour: Golden Oak Decorative Glass: Crystal Flowers