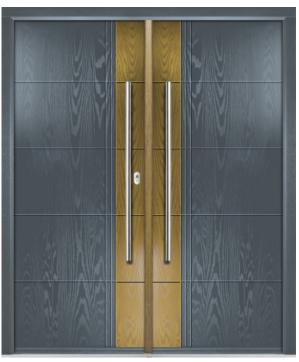

## Moderne Albert **Spatights**

The Moderne Albert epitomises modern style. It features four rectangular panels that can run horizontally or vertically and sit to the left, right or centre of the door. It's a door that's perfect for creating an architect-inspired, contemporary look

FEATURE IMAGE | Door/Frame Colour: **Anthracite Grey** | Decorative Glass: **Satin** 

Door/Frame Colour: Slate Grey Decorative Glass: Satin

Door Colour: Cement Grey
Decorative Glass: Fluted

Door/Frame Colour: Silver Grey Decorative Glass: Satin