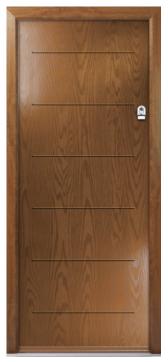

Door/Frame Colour: Chartwell Green
Decorative Glass: Element



Door Colour: **Steel Blue**Decorative Glass: **Manhattan** 



Door/Frame Colour: **Agate Grey** Decorative Glass: **Camden** 



Door Colour: Bastille Blue Decorative Glass: Aurora





## Monroe Smooth

The ever-popular Monroe Smooth design is one not to go unnoticed. Available in any RAL colour incorporating our TriSYS® Modern cassette to keep this sleek design.



FEATURE IMAGE | Door/Frame Colour: Silver Grey/Anthracite Grey | Decorative Glass: Laguna



Door Colour: Bastille Blue Frame Colour: Anthracite Grey



Door/Frame Colour: **Agate Grey** Decorative Glass: **Numbers (Style C)** 



Door Colour: **Teal**Decorative Glass: **Etched Lines** 



Door/Frame Colour: **Chartwell Green** Decorative Glass: **Laguna** 



Door/Frame Colour: Golden Oak



Door Colour: **Irish Oak** Frame Colour: **Anthracite Grey** 



Door/Frame Colour: Rosewood



Door/Frame Colour: Slate Grey



## Monroe Grained

The most sought after design. Same as the Monroe Smooth but grained.



FEATURE IMAGE | Door/Frame Colour: Irish Oak/Anthracite Grey







## Canton Smooth

Who says you have to add glass to create the perfect door. Get the perfect contemporary look with a striking dual colour.



FEATURE IMAGE | Door/Frame Colour. Aubergine/Black | Decorative Glass: Etched Lines



Door/Frame Colour: **Anthracite Grey** Accent Colour: **Teal** 



Door/Frame Colour: Slate Grey



Door/Frame Colour: **Cement Grey** Decorative Glass: **Numbers (Style C)** 



Door/Frame Colour: **Prussian Blue/Anthracite**Decorative Glass: **E