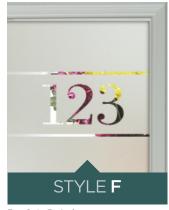

FEATURE IMAGE | Door Colour: Golden Oak | Decorative Glass: Topaz

Door/Frame Colour: **Rosewood** Decorative Glass: **Waterside** 

Door Colour: **Cream White** Decorative Glass: **Manhattan** 

Door/Frame Colour: Silver Grey
Decorative Glass: Numbers (Style F)