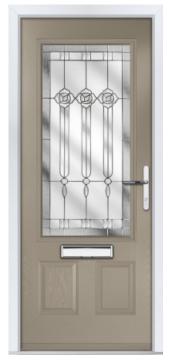

### Sandon

The Sandon door range offers superior clean lines combining both modern and traditional aesthetics in one door. With a choice of beautiful colour and glass options, the door can be personalised to suit any home.

FEATURE IMAGE | Door Colour: Golden Oak | Decorative Glass: Topaz

Door/Frame Colour: **Rosewood** Decorative Glass: **Waterside** 

Door Colour: **Cream White** Decorative Glass: **Manhattan** 

Door/Frame Colour: Silver Grey
Decorative Glass: Numbers (Style F)