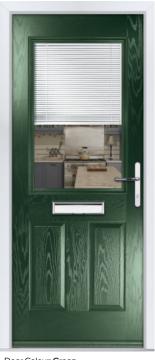

TriSys Modern Option Available

FEATURE IMAGE | Door Colour: Silver Grey | Decorative Glass: Oak Park

Door/Frame Colour: Chartwell Green
Decorative Glass: Victorian Border

Door Colour: **Duck Egg Blue** Decorative Glass: **Esprit** 