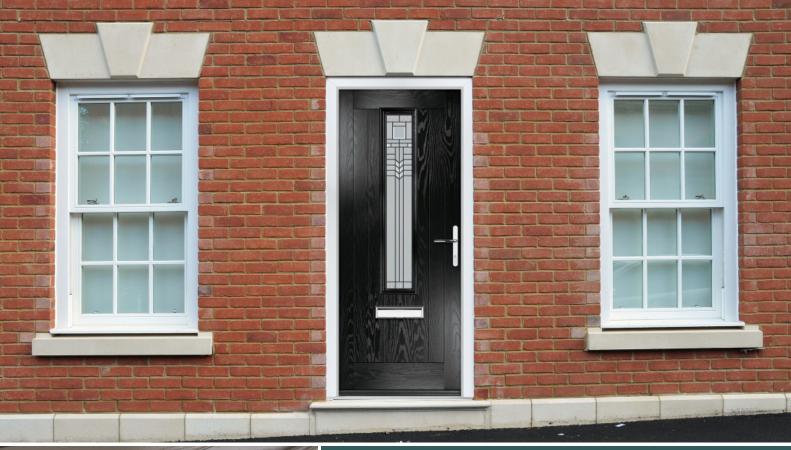

# Trafalgar

The Trafalgar door range offers traditional 1930's styling with all the modern-day properties expected of a beautiful composite door. The Trafalgar door top section has decorative glazing panels that create visual interest and welcoming light into your home too.

FEATURE IMAGE | Door Colour: Pashmina | Decorative Glass: Monteray

Door/Frame Colour: **Agate Grey** Decorative Glass: **Numbers (Style B)** 

Door Colour: **Teal**Decorative Glass: **Leaded Grid on Satin** 