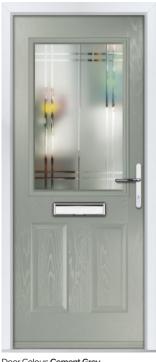

### Sandon

The Sandon door range offers superior clean lines combining both modern and traditional aesthetics in one door. With a choice of beautiful colour and glass options, the door can be personalised to suit any home.

FEATURE IMAGE | Door Colour: Golden Oak | Decorative Glass: Topaz

Door/Frame Colour: **Rosewood** Decorative Glass: **Waterside** 

Door Colour: **Cream White** Decorative Glass: **Manhattan** 

Door/Frame Colour: Silver Grey
Decorative Glass: Numbers (Style F)