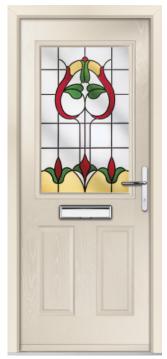

### Gladstone

The Gladstone door range is a classic choice and remains popular with homeowners throughout the UK as their preferred door style. With a selection of glass options and colour choices, homeowners can personalise their door to make a beautiful welcome statement.

TriSys Modern Option Available

FEATURE IMAGE | Door Colour: Silver Grey | Decorative Glass: Oak Park

Door/Frame Colour: Chartwell Green
Decorative Glass: Victorian Border

Door Colour: **Duck Egg Blue** Decorative Glass: **Esprit** 