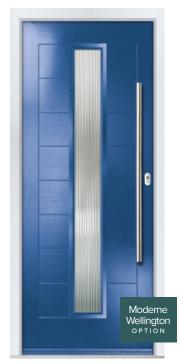

# Wellington

### INCLUDING THE MODERNE WELLINGTON

The Wellington range offers contemporary styling with a beautiful glazing panel to let in light and make a real statement. The glass

panel is available in a choice of styles and can be positioned either left, right or in the centre of the door.

 $\label{eq:FEATURE IMAGE} \textit{FEATURE IMAGE} \; | \; \textit{Door/Frame Colour:} \; \textbf{Anthracite Grey} \; | \; \textit{Decorative Glass:} \; \textbf{Etch Squares} \; \\$ 

Door Colour: **Thistle**Decorative Glass: **Horizon** 