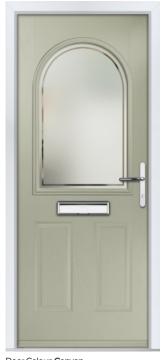

### East Waterloo 1

Our East Waterloo 1 door range offers an understated style to suit any home. Choose from the standard East Waterloo 1 collection, or select an Arch option for additional style. A wide range of decorative glass and colour options are available throughout the range.

FEATURE IMAGE | Door Colour: Chartwell Green | Decorative Glass: Gridlite Etch