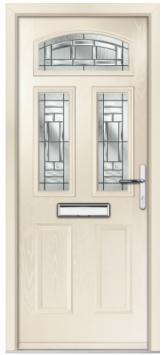

### East Waterloo 3

For customers looking to maximise the light coming into their home, the East Waterloo 3 range is the perfect choice. With a large selection of superior glass designs, homeowners can make a design statement with a beautiful, light-filled door.

FEATURE IMAGE | Door/Frame Colour: Anthracite Grey | Decorative Glass: Montana

Door/Frame Colour: Slate Grey
Decorative Glass: Victorian Border

Door Colour: Pashmina Decorative Glass: Classic

Door/Frame Colour: **Anthracite Grey** Decorative Glass: **Esprit** 