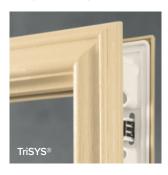

# 3 Glazing Frames

All glazed options are fitted using industry leading PAS 24 Compliant glazing cassettes from ODL. Many of our doors now come as standard with the new, contemporary, low profile TriSYS® Modern or Spotlight® options. For our more traditional door styles, we use the industry leading sculptured TriSYS® system (see page 54).

#### **Glazing and Ancillary Options**

Frames: Glazing cassettes used to frame our glass are available in four options (door design dependent) and are fully de-glazeable should there be need to change the glass design.