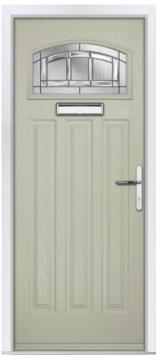

### East Waterloo 1

Our East Waterloo 1 door range offers an understated style to suit any home. Choose from the standard East Waterloo 1 collection, or select an Arch option for additional style. A wide range of decorative glass and colour options are available throughout the range.

FEATURE IMAGE | Door Colour: Chartwell Green | Decorative Glass: Gridlite Etch