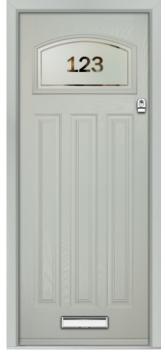

### Custom Etch Letters and Numbers

The ODL range of Custom Etch Letters and Numbers is available in a range of 4 standard styles (and 5 typefaces) ranging from traditional to contemporary and make a striking statement whether used in the door glass itself or in the sidelights/toplights.