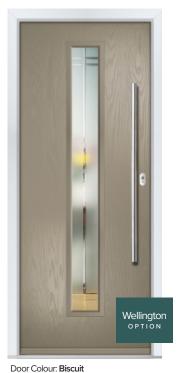

# Wellington

### INCLUDING THE MODERNE WELLINGTON

The Wellington range offers contemporary styling with a beautiful glazing panel to let in light and make a real statement. The glass

panel is available in a choice of styles and can be positioned either left, right or in the centre of the door.

 $\label{eq:FEATURE IMAGE} \textit{FEATURE IMAGE} \; | \; \textit{Door/Frame Colour:} \; \textbf{Anthracite Grey} \; | \; \textit{Decorative Glass:} \; \textbf{Etch Squares} \; \\$ 

Door Colour: **Thistle**Decorative Glass: **Horizon** 