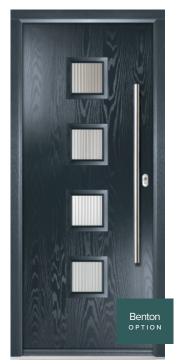

# Benton 1, 2, 3 or 4

### INCLUDING THE MODERNE BENTON

The Benton door range is the ultimate in contemporary door styling. Suitable for homeowners wanting to achieve on-trend aesthetics, the Benton door offers a large range of glazing options and glazing positions to suit the most discerning homeowner.

FEATURE IMAGE | Door Colour: Prussian Blue | Decorative Glass: Vetro

Door/Frame Colour: Anthracite Grey Decorative Glass: Vetro

Door Colour: Teal Decorative Glass: Greenwich

Door/Frame Colour: Agate Grey Decorative Glass: Horizon