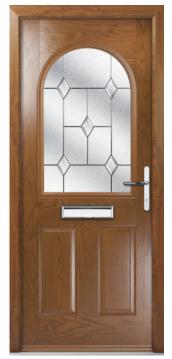

### Gladstone

The Gladstone door range is a classic choice and remains popular with homeowners throughout the UK as their preferred door style. With a selection of glass options and colour choices, homeowners can personalise their door to make a beautiful welcome statement.

TriSys Modern Option Available

FEATURE IMAGE | Door Colour: Silver Grey | Decorative Glass: Oak Park

Door/Frame Colour: Chartwell Green
Decorative Glass: Victorian Border

Door Colour: **Duck Egg Blue** Decorative Glass: **Esprit** 