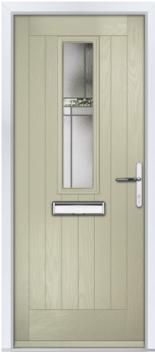

### East Waterloo 1

Our East Waterloo 1 door range offers an understated style to suit any home. Choose from the standard East Waterloo 1 collection, or select an Arch option for additional style. A wide range of decorative glass and colour options are available throughout the range.

FEATURE IMAGE | Door Colour: Chartwell Green | Decorative Glass: Gridlite Etch