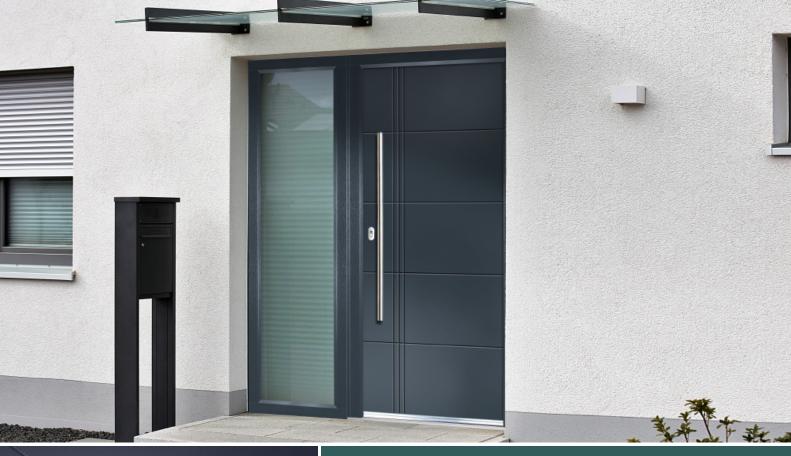

# 3 Glazing Frames

All glazed options are fitted using industry leading PAS 24 Compliant glazing cassettes from ODL. Many of our doors now come as standard with the new, contemporary, low profile TriSYS® Modern or Spotlight® options. For our more traditional door styles, we use the industry leading sculptured TriSYS® system (see page 54).

### Door Styles & Colours

With a vast selection of styles, an infinite choice of of colours to choose from and even more online, our range of Contemporary and Traditional door designs feature smooth or woodgrain finishes. Coupled with our TriSYS®, TriSYS® Modern, Spotlights® or Craftsman glazing frames, you are sure to find the perfect match to your home.

#### **Glazing and Ancillary Options**

Frames: Glazing cassettes used to frame our glass are available in four options (door design dependent) and are fully de-glazeable should there be need to change the glass design.