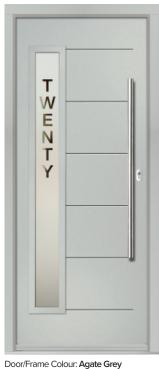

Rosewood

Golden Oak

Door Colour: **Aubergine** Decorative Glass: **Nebraska** 

Door/Frame Colour: **Agate Grey** Decorative Glass: **Mayfair** 

Door Colour: **Teal**Decorative Glass: **Topaz** 

Door/Frame Colour: Slate Grey Decorative Glass: Michigan