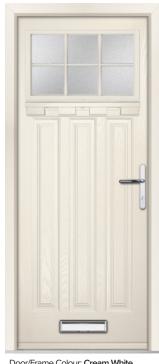

Door/Frame Colour: Anthracite Grey Decorative Glass: Manhattan

Door/Frame Colour: **Biscuit** Decorative Glass: **Oak Park** 

Door/Frame Colour: **Cream White** Decorative Glass: **Flair** 

Door Colour: **Duck Egg**Decorative Glass: **Dorchester** 