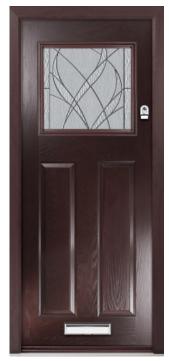

# Trafalgar

The Trafalgar door range offers traditional 1930's styling with all the modern-day properties expected of a beautiful composite door. The Trafalgar door top section has decorative glazing panels that create visual interest and welcoming light into your home too.

FEATURE IMAGE | Door Colour: Pashmina | Decorative Glass: Monteray

Door/Frame Colour: **Agate Grey** Decorative Glass: **Numbers (Style B)** 

Door Colour: **Teal**Decorative Glass: **Leaded Grid on Satin** 