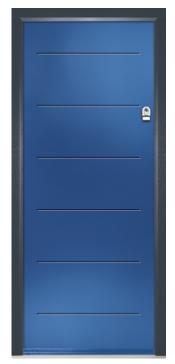

that exudes class.



The larger glazing area allows the decorative glass element to take centre-stage and for light to flood in.

 $\textit{FEATURE IMAGE} \mid \textit{Door/Frame Colour: } \textbf{Black/Cream White} \mid \textit{Decorative Glass: } \textbf{Manhattan}$ 



Door/Frame Colour: Chartwell Green
Decorative Glass: Element



Door Colour: **Steel Blue**Decorative Glass: **Manhattan** 



Door/Frame Colour: **Agate Grey** Decorative Glass: **Camden** 



Door Colour: Bastille Blue Decorative Glass: Aurora





## Monroe Smooth

The ever-popular Monroe Smooth design is one not to go unnoticed. Available in any RAL colour incorporating our TriSYS® Modern cassette to keep this sleek design.



FEATURE IMAGE | Door/Frame Colour: Silver Grey/Anthracite Grey | Decorative Glass: Laguna



Door Colour: Bastille Blue Frame Colour: Anthracite Grey



Door/Frame Colour: **Agate Grey** Decorative Glass: **Numbers (Style C)** 



Door Colour: **Teal**Decorative Glass: **Etched Lines** 



Door/Frame Colour: **Chartwell Green** Decorative Glass: **Laguna** 



Door/Frame Colour: Golden Oak



Door Colour: **Irish Oak** Frame Colour: **Anthracite Grey** 



Door/Frame Colour: Rosewood



Door/Frame Colour: Slate Grey



## Monroe Grained

The most sought after design. Same as the Monroe Smooth but grained.



FEATURE IMAGE | Door/Frame Colour: Irish Oak/Anthracite Grey







## Canton Smooth

Who says you have to add glass to create the perfect door. Get the perfect contemporary look with a striking dual colour.



FEATURE IMAGE | Door/Frame Colour. Aubergine/Black | Decorative