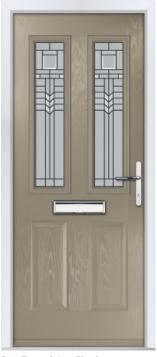

Door/Frame Colour: Anthracite Grey Decorative Glass: Manhattan

Door/Frame Colour: **Biscuit** Decorative Glass: **Oak Park** 

Door/Frame Colour: **Cream White** Decorative Glass: **Flair** 

Door Colour: **Duck Egg**Decorative Glass: **Dorchester** 