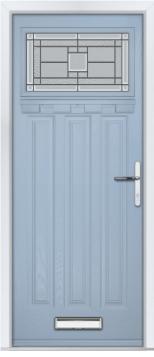

### Sandon

The Sandon door range offers superior clean lines combining both modern and traditional aesthetics in one door. With a choice of beautiful colour and glass options, the door can be personalised to suit any home.

FEATURE IMAGE | Door Colour: Golden Oak | Decorative Glass: Topaz

Door/Frame Colour: **Rosewood** Decorative Glass: **Waterside** 

Door Colour: **Cream White** Decorative Glass: **Manhattan** 

Door/Frame Colour: Silver Grey
Decorative Glass: Numbers (Style F)