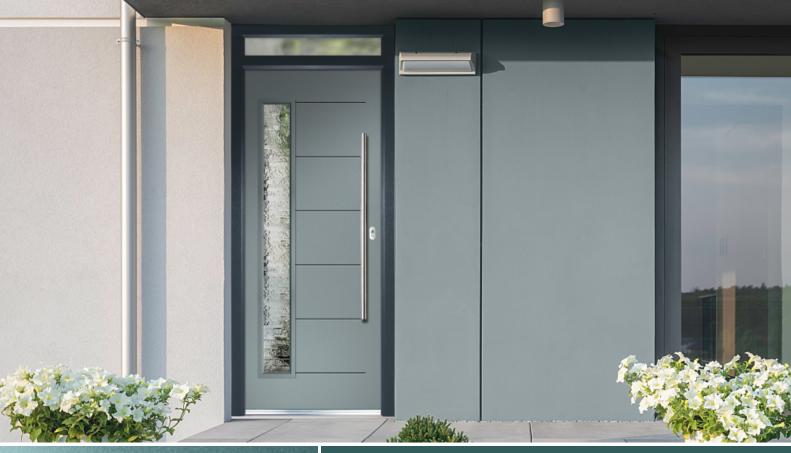

## Moderne Stanley

A chic contemporary door design with a central glazed area that adds visual interest, wide horizontal panel detailing and a smooth finish that exudes sophistication. Choose a contemporary shade to stand out or a classic colour for understated appeal.

 $\label{eq:FEATURE IMAGE} \textit{FEATURE IMAGE} \mid \textit{Door Colour: } \textbf{Black} \mid \textit{Decorative Glass: } \textbf{Michigan}$ 