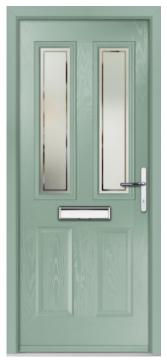

### Gladstone

The Gladstone door range is a classic choice and remains popular with homeowners throughout the UK as their preferred door style. With a selection of glass options and colour choices, homeowners can personalise their door to make a beautiful welcome statement.

TriSys Modern Option Available

FEATURE IMAGE | Door Colour: Silver Grey | Decorative Glass: Oak Park

Door/Frame Colour: Chartwell Green
Decorative Glass: Victorian Border

Door Colour: **Duck Egg Blue** Decorative Glass: **Esprit** 