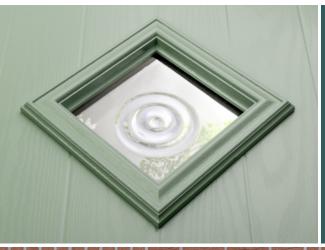

### Canning 1, 2 or 3

The Canning door collection offers traditional country styling with an additional twist: a beautiful diamond-shape glazing panel that makes a true design statement. With a choice of one to three diamonds available, you can be as bold or as understated as you like.