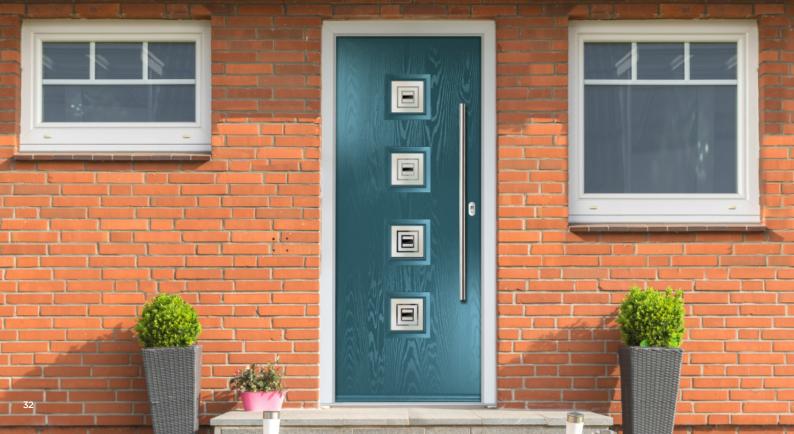

### Gladstone

The Gladstone door range is a classic choice and remains popular with homeowners throughout the UK as their preferred door style. With a selection of glass options and colour choices, homeowners can personalise their door to make a beautiful welcome statement.