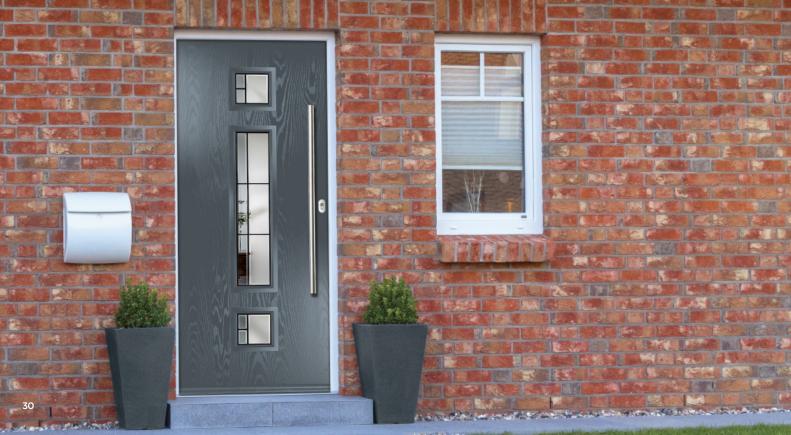

### Redford

The 3 section glazing on the Redford creates a striking contemporary design. The larger glazed area against the simplicity of the flush door allows the glass to be the focal point on this stunning door style.

FEATURE IMAGE | Door Colour: Slate Grey | Decorative Glass: Aurora