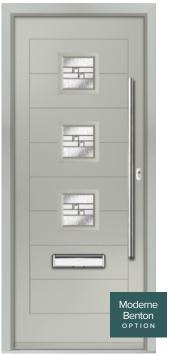

# Benton 1, 2, 3 or 4

### INCLUDING THE MODERNE BENTON

The Benton door range is the ultimate in contemporary door styling. Suitable for homeowners wanting to achieve on-trend aesthetics, the Benton door offers a large range of glazing options and glazing positions to suit the most discerning homeowner.

FEATURE IMAGE | Door Colour: Prussian Blue | Decorative Glass: Vetro

Door/Frame Colour: Anthracite Grey Decorative Glass: Vetro

Door Colour: Teal Decorative Glass: Greenwich

Door/Frame Colour: Agate Grey Decorative Glass: Horizon