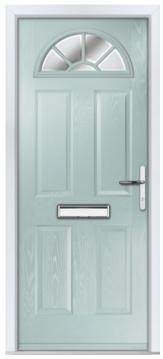

### East Waterloo 1

Our East Waterloo 1 door range offers an understated style to suit any home. Choose from the standard East Waterloo 1 collection, or select an Arch option for additional style. A wide range of decorative glass and colour options are available throughout the range.

FEATURE IMAGE | Door Colour: Chartwell Green | Decorative Glass: Gridlite Etch