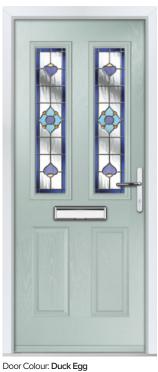

### Salisbury 4

The Salisbury 4 range is a beautiful design classic with sophisticated door aesthetics. The classic style and choice of glass and colour options allows for personalisation to grace the entrance of any home.

FEATURE IMAGE | Door Colour: Duck Egg Blue | Decorative Glass: Dorchester Blue

Door/Frame Colour: **Golden Oak** Decorative Glass: **Elan** 

Door Colour: **Thistle**Decorative Glass: **Michigan** 

Door/Frame Colour: Anthracite Grey Decorative Glass: Montana