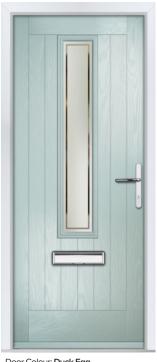

### Salisbury 4

The Salisbury 4 range is a beautiful design classic with sophisticated door aesthetics. The classic style and choice of glass and colour options allows for personalisation to grace the entrance of any home.

FEATURE IMAGE | Door Colour: Duck Egg Blue | Decorative Glass: Dorchester Blue

Door/Frame Colour: **Golden Oak** Decorative Glass: **Elan** 

Door Colour: **Thistle**Decorative Glass: **Michigan** 

Door/Frame Colour: Anthracite Grey Decorative Glass: Montana