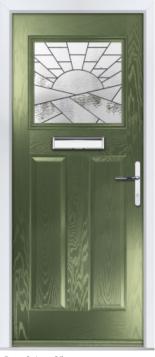

TriSys Modern Option Available

FEATURE IMAGE | Door Colour: Silver Grey | Decorative Glass: Oak Park

Door/Frame Colour: Chartwell Green
Decorative Glass: Victorian Border

Door Colour: **Duck Egg Blue** Decorative Glass: **Esprit** 