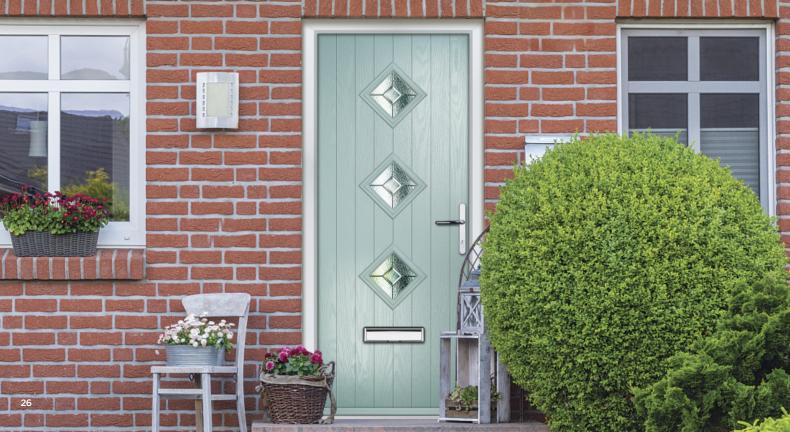

### Canning 1, 2 or 3

The Canning door collection offers traditional country styling with an additional twist: a beautiful diamond-shape glazing panel that makes a true design statement. With a choice of one to three diamonds available, you can be as bold or as understated as you like.

TriSys Modern Option Available

FEATURE IMAGE | Door Colour: **Duck Egg** | Decorative Glass: **Simplicity** 