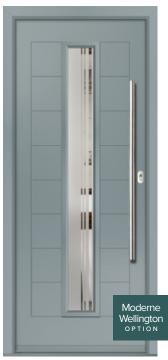

# Wellington

### INCLUDING THE MODERNE WELLINGTON

The Wellington range offers contemporary styling with a beautiful glazing panel to let in light and make a real statement. The glass

panel is available in a choice of styles and can be positioned either left, right or in the centre of the door.

 $\label{eq:FEATURE IMAGE} \textit{FEATURE IMAGE} \; | \; \textit{Door/Frame Colour:} \; \textbf{Anthracite Grey} \; | \; \textit{Decorative Glass:} \; \textbf{Etch Squares} \; \\$ 

Door Colour: **Thistle**Decorative Glass: **Horizon** 