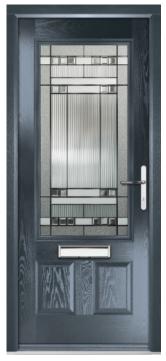

### West Waterloo 3

The traditional West Waterloo 3 door range offers an attractive glass design that sits beautifully within the door panel to allow additional light into the home. And with a large choice of classic or contemporary glass designs to choose from, customers can personalise their door to make a real design statement.

FEATURE IMAGE | Door Colour: Slate Grey | Decorative Glass: Victorian Border

Door/Frame Colour: **Cream White** Decorative Glass: **Michigan** 

Door Colour: **Aubergine**Decorative Glass: **Victorian Border** 