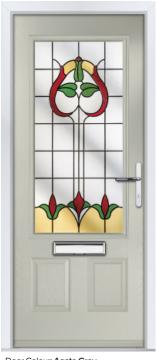

### East Waterloo 3

For customers looking to maximise the light coming into their home, the East Waterloo 3 range is the perfect choice. With a large selection of superior glass designs, homeowners can make a design statement with a beautiful, light-filled door.

FEATURE IMAGE | Door/Frame Colour: Anthracite Grey | Decorative Glass: Montana

Door/Frame Colour: Slate Grey
Decorative Glass: Victorian Border

Door Colour: Pashmina Decorative Glass: Classic

Door/Frame Colour: **Anthracite Grey** Decorative Glass: **Esprit** 