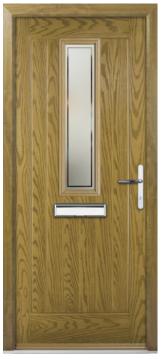

### Langton

The Langton three-quarter glazed door range offers maximise light to grace any home. With a choice of stylish glass from our collection, customers can offer understated elegance or a design statement to personalise their door.

FEATURE IMAGE | Door Colour: White | Decorative Glass: Horizon

Door/Frame Colour: Silver Grey Decorative Glass: Horizon

Door Colour: **Duck Egg** Decorative Glass: **Michigan** 

Door/Frame Colour: Black Decorative Glass: Element