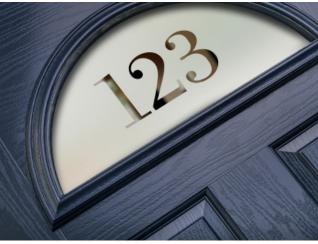

### Custom Etch Letters and Numbers

The ODL range of Custom Etch Letters and Numbers is available in a range of 4 standard styles (and 5 typefaces) ranging from traditional to contemporary and make a striking statement whether used in the door glass itself or in the sidelights/toplights.

We offer standard sizes for many of our most popular door configurations and also offer a custom size service for use in Toplights, Sidelights and for other door glass sizes.

Our range of styles have clear numbers on a sandblasted background, but negative versions with sandblasted characters on a clear background are also available.

All our custom etch designs are produced using sandblast techniques and with our computer designed 'resist' cutter, we can ensure perfectly created letters and numbers every time.

Once the design is created, it is then incorporated within a high performance insulated glass unit using warm edge spacer and low E glass. For sidelights and areas where extra security may be required, we also offer the range in our Security+ laminated glass units.