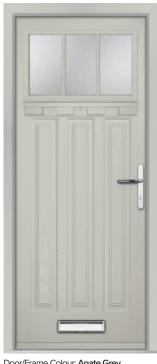

Rosewood

Golden Oak

Door Colour: **Aubergine** Decorative Glass: **Nebraska** 

Door/Frame Colour: **Agate Grey** Decorative Glass: **Mayfair** 

Door Colour: **Teal**Decorative Glass: **Topaz** 

Door/Frame Colour: Slate Grey Decorative Glass: Michigan