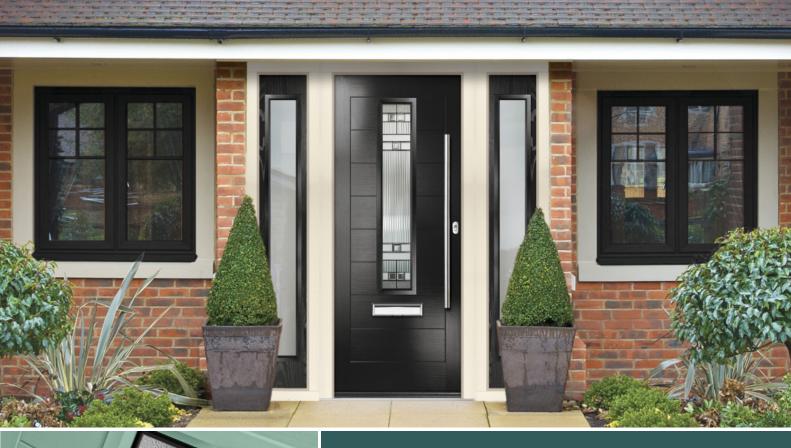

# Trafalgar

The Trafalgar door range offers traditional 1930's styling with all the modern-day properties expected of a beautiful composite door. The Trafalgar door top section has decorative glazing panels that create visual interest and welcoming light into your home too.

FEATURE IMAGE | Door Colour: Pashmina | Decorative Glass: Monteray

Door/Frame Colour: **Agate Grey** Decorative Glass: **Numbers (Style B)** 

Door Colour: **Teal**Decorative Glass: **Leaded Grid on Satin** 