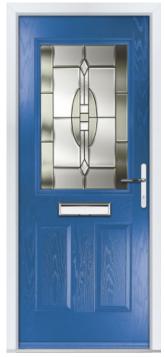

### East Waterloo 3

For customers looking to maximise the light coming into their home, the East Waterloo 3 range is the perfect choice. With a large selection of superior glass designs, homeowners can make a design statement with a beautiful, light-filled door.

FEATURE IMAGE | Door/Frame Colour: Anthracite Grey | Decorative Glass: Montana

Door/Frame Colour: Slate Grey
Decorative Glass: Victorian Border

Door Colour: Pashmina Decorative Glass: Classic

Door/Frame Colour: **Anthracite Grey** Decorative Glass: **Esprit** 