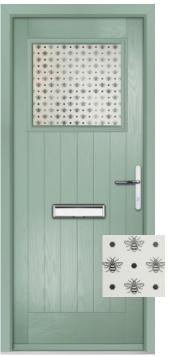

### Deco Duke

The Deco Duke door range offers both modern and traditional aesthetics in one door. With a choice of tasteful colours and glass options to suit, make your house a home with the Deco Duke.

FEATURE IMAGE | Door Colour: **Prussian Blue** | Decorative Glass: **Topaz** 

Door/Frame Colour: Anthracite Grey Decorative Glass: Topaz

Door Colour: **Black** Decorative Glass: **Mayfair** 

Door/Frame Colour: Chartwell Green Decorative Glass: Worker Bee