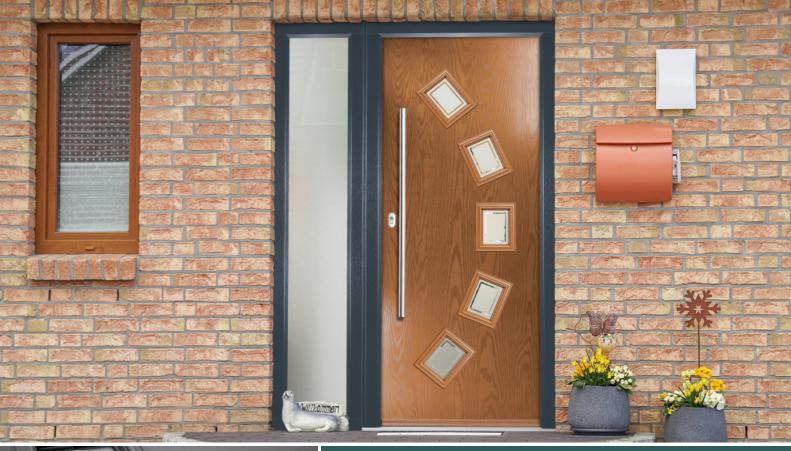

### Canning 1, 2 or 3

The Canning door collection offers traditional country styling with an additional twist: a beautiful diamond-shape glazing panel that makes a true design statement. With a choice of one to three diamonds available, you can be as bold or as understated as you like.

TriSys Modern Option Available

FEATURE IMAGE | Door Colour: **Duck Egg** | Decorative Glass: **Simplicity** 