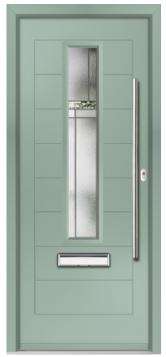

### East Waterloo 1

Our East Waterloo 1 door range offers an understated style to suit any home. Choose from the standard East Waterloo 1 collection, or select an Arch option for additional style. A wide range of decorative glass and colour options are available throughout the range.

FEATURE IMAGE | Door Colour: Chartwell Green | Decorative Glass: Gridlite Etch