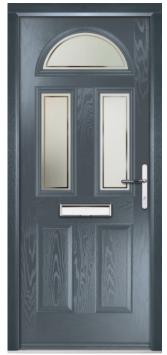

### East Waterloo 1

Our East Waterloo 1 door range offers an understated style to suit any home. Choose from the standard East Waterloo 1 collection, or select an Arch option for additional style. A wide range of decorative glass and colour options are available throughout the range.

FEATURE IMAGE | Door Colour: Chartwell Green | Decorative Glass: Gridlite Etch