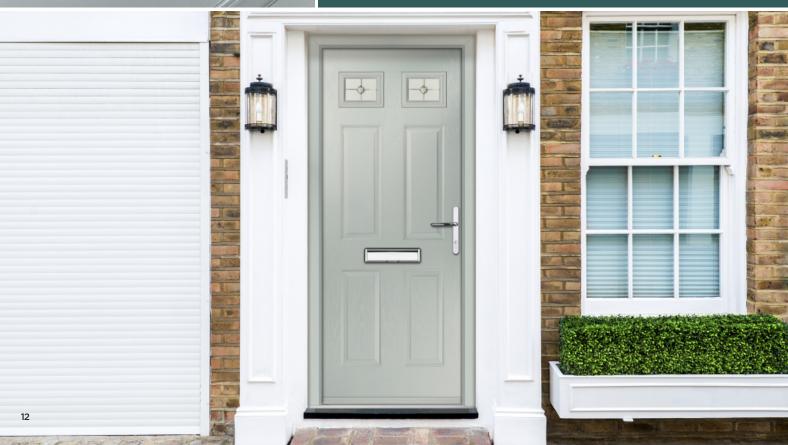

### Gladstone

The Gladstone door range is a classic choice and remains popular with homeowners throughout the UK as their preferred door style. With a selection of glass options and colour choices, homeowners can personalise their door to make a beautiful welcome statement.

TriSys Modern Option Available

FEATURE IMAGE | Door Colour: Silver Grey | Decorative Glass: Oak Park

Door/Frame Colour: Chartwell Green
Decorative Glass: Victorian Border

Door Colour: **Duck Egg Blue** Decorative Glass: **Esprit** 