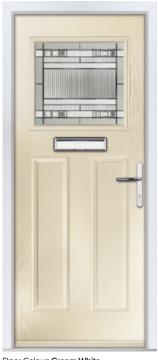

Door/Frame Colour: Anthracite Grey Decorative Glass: Manhattan

Door/Frame Colour: **Biscuit** Decorative Glass: **Oak Park** 

Door/Frame Colour: **Cream White** Decorative Glass: **Flair** 

Door Colour: **Duck Egg**Decorative Glass: **Dorchester** 