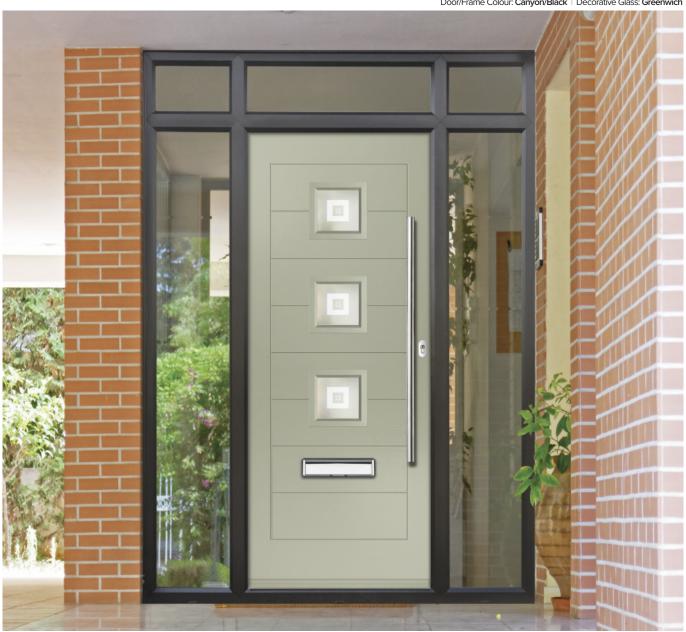

### Trafalgar Square

An Arts and Crafts-style door that combines beautiful decorative glazing options with traditional styling and puts the focus on the beautiful woodgrain finish of these composite doors. The Trafalgar Square creates an elegant but welcoming entrance.

 $\label{eq:FEATURE IMAGE} \textbf{FEATURE IMAGE} \mid \textbf{Door Colour: Silver Grey} \mid \textbf{Decorative Glass: Greenfield}$ 

Door Colour: **Aubergine**Decorative Glass: **3 Lite Kensington** 

Door/Frame Colour: **Agate Grey** Decorative Glass: **3 Lite Stipple** 