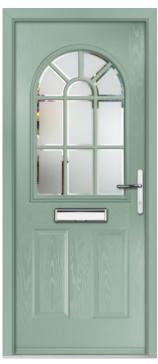

### Gladstone

The Gladstone door range is a classic choice and remains popular with homeowners throughout the UK as their preferred door style. With a selection of glass options and colour choices, homeowners can personalise their door to make a beautiful welcome statement.

TriSys Modern Option Available

FEATURE IMAGE | Door Colour: Silver Grey | Decorative Glass: Oak Park

Door/Frame Colour: Chartwell Green
Decorative Glass: Victorian Border

Door Colour: **Duck Egg Blue** Decorative Glass: **Esprit** 