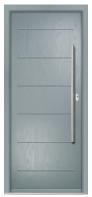

## Moderne George

The elongated central glass design combined with the Moderne styling makes for a stunning door design that exudes class.

The larger glazing area allows the decorative glass element to take centre-stage and for light to flood in.

 $\textit{FEATURE IMAGE} \mid \textit{Door/Frame Colour: } \textbf{Black/Cream White} \mid \textit{Decorative Glass: } \textbf{Manhattan}$ 

Door/Frame Colour: Chartwell Green
Decorative Glass: Element

Door Colour: **Steel Blue**Decorative Glass: **Manhattan** 