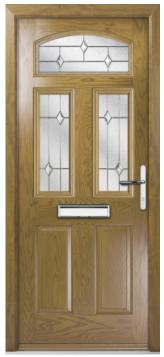

### Sandon

The Sandon door range offers superior clean lines combining both modern and traditional aesthetics in one door. With a choice of beautiful colour and glass options, the door can be personalised to suit any home.

FEATURE IMAGE | Door Colour: Golden Oak | Decorative Glass: Topaz

Door/Frame Colour: **Rosewood** Decorative Glass: **Waterside** 

Door Colour: **Cream White** Decorative Glass: **Manhattan** 

Door/Frame Colour: Silver Grey
Decorative Glass: Numbers (Style F)