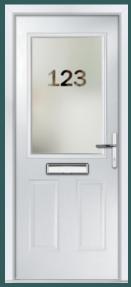

### Redford

The 3 section glazing on the Redford creates a striking contemporary design. The larger glazed area against the simplicity of the flush door allows the glass to be the focal point on this stunning door style.

FEATURE IMAGE | Door Colour: Slate Grey | Decorative Glass: Aurora