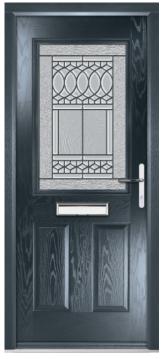

### East Waterloo 1

Our East Waterloo 1 door range offers an understated style to suit any home. Choose from the standard East Waterloo 1 collection, or select an Arch option for additional style. A wide range of decorative glass and colour options are available throughout the range.

FEATURE IMAGE | Door Colour: Chartwell Green | Decorative Glass: Gridlite Etch