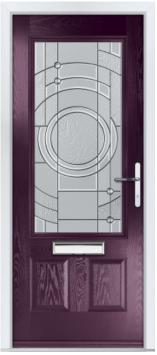

### East Waterloo 3

For customers looking to maximise the light coming into their home, the East Waterloo 3 range is the perfect choice. With a large selection of superior glass designs, homeowners can make a design statement with a beautiful, light-filled door.

FEATURE IMAGE | Door/Frame Colour: Anthracite Grey | Decorative Glass: Montana

Door/Frame Colour: Slate Grey
Decorative Glass: Victorian Border

Door Colour: Pashmina Decorative Glass: Classic

Door/Frame Colour: **Anthracite Grey** Decorative Glass: **Esprit** 