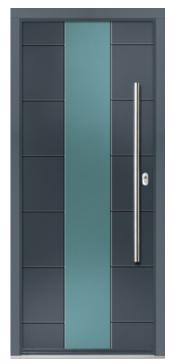

## Moderne Stanley

A chic contemporary door design with a central glazed area that adds visual interest, wide horizontal panel detailing and a smooth finish that exudes sophistication. Choose a contemporary shade to stand out or a classic colour for understated appeal.

 $\label{eq:FEATURE IMAGE} \textit{FEATURE IMAGE} \mid \textit{Door Colour: } \textbf{Black} \mid \textit{Decorative Glass: } \textbf{Michigan}$ 