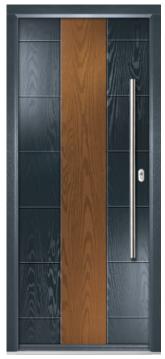

## Canton Grained

Just like our Canton Smooth but with a grained finish. Want to let some natural light in? Choose from our vast glass range adding a Modern TriSYS® cassette to complete the look.

FEATURE IMAGE | Door/Frame Colour: Golden Oak