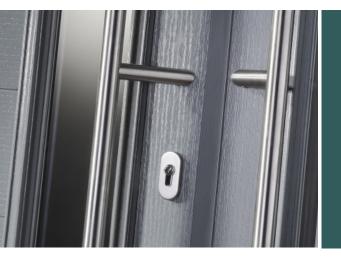

#### Security

The door slab along with the glazing system are major components of any doorset. The Capstone slab using the SecureDesign board reinforcing and coupled with the ODL glazing cassette systems is a proven combination for achieving a security level to PAS24:2024 the industries enhanced security standard which is a requirement to achieve certification for Secured by Design the police initiative to protect against unlawful entry of a property and Document Q of the Building Regulations.

#### **Glazing and Ancillary Options**

Frames: Glazing cassettes used to frame our glass are available in four options (door design dependent) and are fully de-glazeable should there be need to change the glass design.