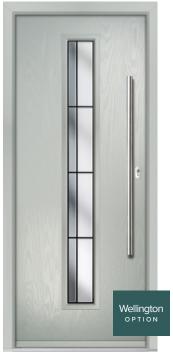

# Wellington

### INCLUDING THE MODERNE WELLINGTON

The Wellington range offers contemporary styling with a beautiful glazing panel to let in light and make a real statement. The glass

panel is available in a choice of styles and can be positioned either left, right or in the centre of the door.

 $\label{eq:FEATURE IMAGE} \textit{FEATURE IMAGE} \; | \; \textit{Door/Frame Colour:} \; \textbf{Anthracite Grey} \; | \; \textit{Decorative Glass:} \; \textbf{Etch Squares} \; \\$ 

Door Colour: **Thistle**Decorative Glass: **Horizon** 