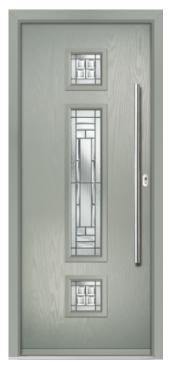

### Redford

The 3 section glazing on the Redford creates a striking contemporary design. The larger glazed area against the simplicity of the flush door allows the glass to be the focal point on this stunning door style.

FEATURE IMAGE | Door Colour: Slate Grey | Decorative Glass: Aurora