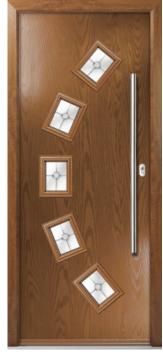

### Canning 1, 2 or 3

The Canning door collection offers traditional country styling with an additional twist: a beautiful diamond-shape glazing panel that makes a true design statement. With a choice of one to three diamonds available, you can be as bold or as understated as you like.