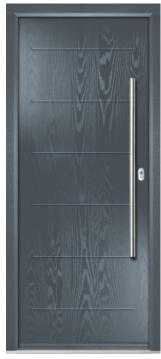

## Monroe Grained

The most sought after design. Same as the Monroe Smooth but grained.

FEATURE IMAGE | Door/Frame Colour: Irish Oak/Anthracite Grey