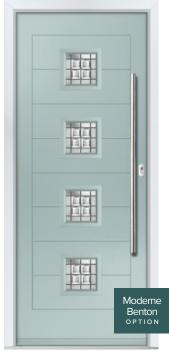

# Benton 1, 2, 3 or 4

### INCLUDING THE MODERNE BENTON

The Benton door range is the ultimate in contemporary door styling. Suitable for homeowners wanting to achieve on-trend aesthetics, the Benton door offers a large range of glazing options and glazing positions to suit the most discerning homeowner.

FEATURE IMAGE | Door Colour: Prussian Blue | Decorative Glass: Vetro

Door/Frame Colour: Anthracite Grey Decorative Glass: Vetro

Door Colour: Teal Decorative Glass: Greenwich

Door/Frame Colour: Agate Grey Decorative Glass: Horizon