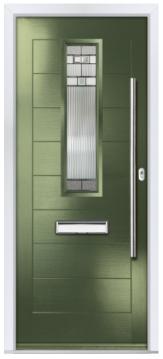

### Redford

The 3 section glazing on the Redford creates a striking contemporary design. The larger glazed area against the simplicity of the flush door allows the glass to be the focal point on this stunning door style.

FEATURE IMAGE | Door Colour: Slate Grey | Decorative Glass: Aurora