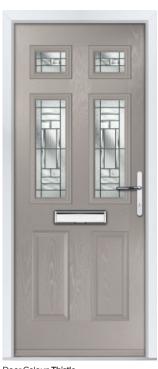

### Gladstone

The Gladstone door range is a classic choice and remains popular with homeowners throughout the UK as their preferred door style. With a selection of glass options and colour choices, homeowners can personalise their door to make a beautiful welcome statement.

TriSys Modern Option Available

FEATURE IMAGE | Door Colour: Silver Grey | Decorative Glass: Oak Park

Door/Frame Colour: Chartwell Green
Decorative Glass: Victorian Border

Door Colour: **Duck Egg Blue** Decorative Glass: **Esprit** 