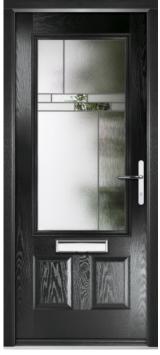

reen Decorative Glass: Gridlite Etch



Door Colour: **Green**Decorative Glass: **Zinc Star** 





Door Colour: Aubergine
Decorative Glass: Entropy



Door/Frame Colour: **Anthracite Grey** Decorative Glass: **Manhattan** 



Door Colour: **Biscuit**Decorative Glass: **Crystal Flowers** 



Door/Frame Colour: **Chartwell Green** Decorative Glass: **Mayfair Numbers** 



### Langton

The Langton three-quarter glazed door range offers maximise light to grace any home. With a choice of stylish glass from our collection, customers can offer understated elegance or a design statement to personalise their door.

FEATURE IMAGE | Door Colour: White | Decorative Glass: Horizon



Door/Frame Colour: Silver Grey Decorative Glass: Horizon



Door Colour: **Duck Egg** Decorative Glass: **Michigan** 



Door/Frame Colour: Black Decorative Glass: Element



Door Colour: **Agate Grey** Decorative Glass: **Beaumont** 





Door/Frame Colour: Anthracite Grey Decorative Glass: Oak Park



Door Colour: **Duck Egg Blue** Decorative Glass: **Monterey** 



Door/Frame Colour: Cement Grey Decorative Glass: Greenfield



Door Colour: **Thistle**Decorative Glass: **Topaz** 



### Trafalgar Square

An Arts and Crafts-style door that combines beautiful decorative glazing options with traditional styling and puts the focus on the beautiful woodgrain finish of these composite doors. The Trafalgar Square creates an elegant but welcoming entrance.

 $\label{eq:FEATURE IMAGE} \textbf{FEATURE IMAGE} \mid \textbf{Door Colour: Silver Grey} \mid \textbf{Decorative Glass: Greenfield}$ 



Door Colour: **Auber