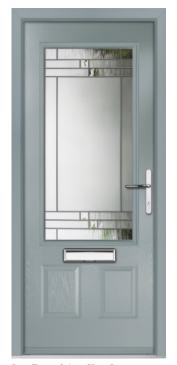

### East Waterloo 1

Our East Waterloo 1 door range offers an understated style to suit any home. Choose from the standard East Waterloo 1 collection, or select an Arch option for additional style. A wide range of decorative glass and colour options are available throughout the range.

FEATURE IMAGE | Door Colour: Chartwell Green | Decorative Glass: Gridlite Etch