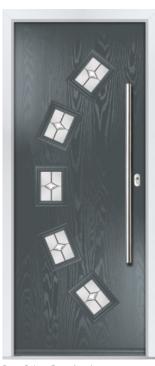

### Canning 1, 2 or 3

The Canning door collection offers traditional country styling with an additional twist: a beautiful diamond-shape glazing panel that makes a true design statement. With a choice of one to three diamonds available, you can be as bold or as understated as you like.