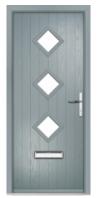

### Redford

The 3 section glazing on the Redford creates a striking contemporary design. The larger glazed area against the simplicity of the flush door allows the glass to be the focal point on this stunning door style.

FEATURE IMAGE | Door Colour: Slate Grey | Decorative Glass: Aurora