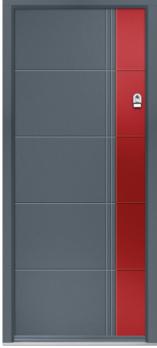

## Howell Smooth

This sleek, modern design is manufactured with our state-of-the-art machinery, etching the door to give you a more desired look.

FEATURE IMAGE | Door/Frame Colour: Anthracite Grey

Door/Frame Colour: Slate Grey Accent Colour: Chilli Red