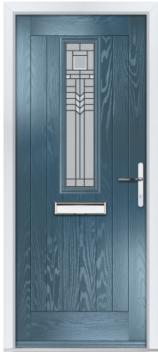

### East Waterloo 3

For customers looking to maximise the light coming into their home, the East Waterloo 3 range is the perfect choice. With a large selection of superior glass designs, homeowners can make a design statement with a beautiful, light-filled door.

FEATURE IMAGE | Door/Frame Colour: Anthracite Grey | Decorative Glass: Montana

Door/Frame Colour: Slate Grey
Decorative Glass: Victorian Border

Door Colour: Pashmina Decorative Glass: Classic

Door/Frame Colour: **Anthracite Grey** Decorative Glass: **Esprit** 