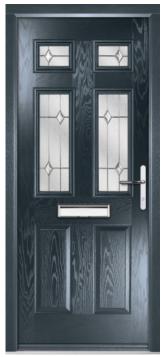

### Gladstone

The Gladstone door range is a classic choice and remains popular with homeowners throughout the UK as their preferred door style. With a selection of glass options and colour choices, homeowners can personalise their door to make a beautiful welcome statement.

TriSys Modern Option Available

FEATURE IMAGE | Door Colour: Silver Grey | Decorative Glass: Oak Park

Door/Frame Colour: Chartwell Green
Decorative Glass: Victorian Border

Door Colour: **Duck Egg Blue** Decorative Glass: **Esprit** 