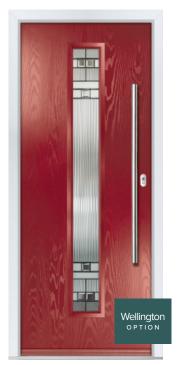

# Wellington

### INCLUDING THE MODERNE WELLINGTON

The Wellington range offers contemporary styling with a beautiful glazing panel to let in light and make a real statement. The glass

panel is available in a choice of styles and can be positioned either left, right or in the centre of the door.

 $\label{eq:FEATURE IMAGE} \textit{FEATURE IMAGE} \; | \; \textit{Door/Frame Colour:} \; \textbf{Anthracite Grey} \; | \; \textit{Decorative Glass:} \; \textbf{Etch Squares} \; \\$ 

Door Colour: **Thistle**Decorative Glass: **Horizon** 