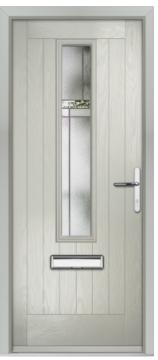

### Redford

The 3 section glazing on the Redford creates a striking contemporary design. The larger glazed area against the simplicity of the flush door allows the glass to be the focal point on this stunning door style.

FEATURE IMAGE | Door Colour: Slate Grey | Decorative Glass: Aurora