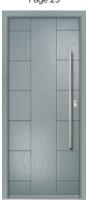

### Deco George

A twist on the Deco Stanley, the Deco George is a more dramatic design with a bold central glazing panel that gives great kerb appeal in a traditional design. The range of colours and glazing designs means you can personalise the style to achieve the look you want.

TriSys Modern Option Available

FEATURE IMAGE | Door Colour: Black | Decorative Glass: Oak Park

Door/Frame Colour: **Golden Oak** Decorative Glass: **Oak Park** 

Door Colour: Olive Decorative Glass: Monterey