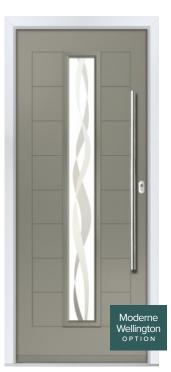

# Wellington

### INCLUDING THE MODERNE WELLINGTON

The Wellington range offers contemporary styling with a beautiful glazing panel to let in light and make a real statement. The glass

panel is available in a choice of styles and can be positioned either left, right or in the centre of the door.