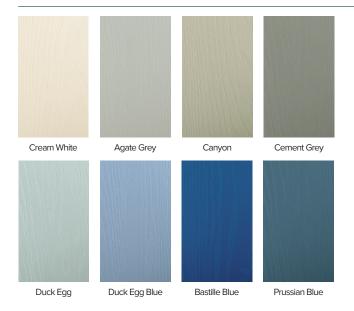

### Infinite Choice of Colours

Coated using a hard-wearing Polyurethane paint system similar to that used in the yacht industry, our doors are all available in a wide range of pre-finished colour options as well as our TrueGrain wood effect. All doors finished using our proprietary paint system come with a 10 year warranty against fade, loss of gloss and adhesion. (See page 4).

# Olive Thistle Biscuit Pashmina Chilli Red Aubergine Irish Oak

Slate Grey

Anthracite Grey

Steel Blue

Teal

Silver Grey

Deep Lead

Woodgrain Colours