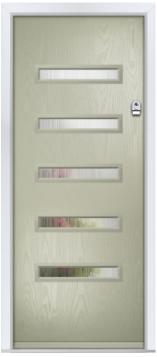

### Redford

The 3 section glazing on the Redford creates a striking contemporary design. The larger glazed area against the simplicity of the flush door allows the glass to be the focal point on this stunning door style.